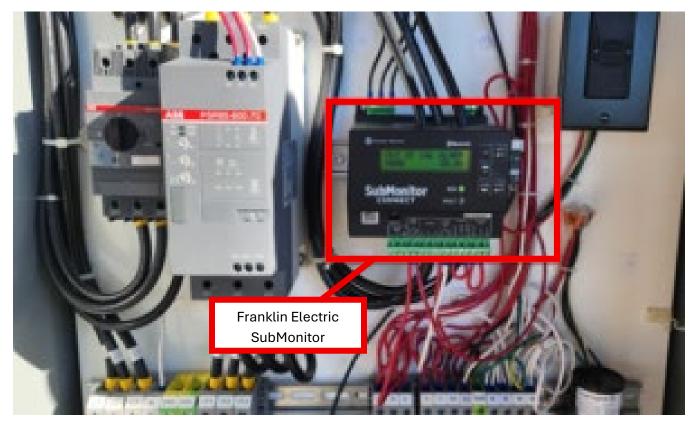

### **Locating SubMonitor Serial Numbers**

1. Locate the SubMonitor on the panel. It is clearly labeled "SubMonitor". See picture below:

2. Once the SubMonitor is located, the serial number can be found on the lower right portion of the SubMonitor frame. See pictures below.