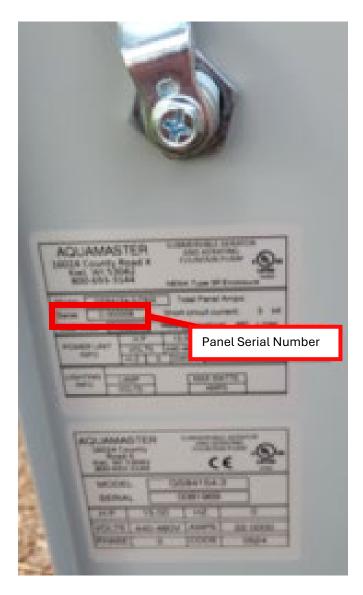

#### **Locating Panel Serial Numbers**

- 1. Open the enclosure to expose the control panel.
- 2. The UL label with the panel serial numbers is in the lower left corner of the on the inside of the enclosure door. See picture below: