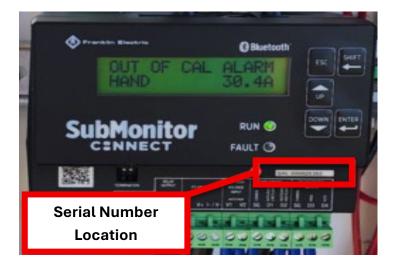

### **Locating SubMonitor Serial Numbers**

1. Locate the SubMonitor on the panel. It is clearly labeled "SubMonitor". See picture below:

2. Once the SubMonitor is located, the serial number can be found on the lower right portion of the SubMonitor frame. See pictures below.