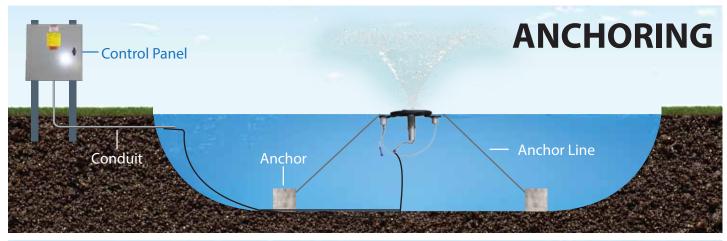

A m UPPER                      | 3.5               |      |
| HT x DIA m MIDDLE                     | 1.2 x 2.7         |      |
| HT x DIA m LOWER                      | 0.5 x 5.5         | 50Hz |
| ELECTRICAL RATING Ph   VOLTAGE   AMPS | 1   220-230   3   |      |

## **MASTERS DECORATIVE SERIES® DESIGN**



# 1/2 HP Masters Decorative Series®

(Min. Operating Depth - 2ft.)

- **1 -** Interchangeable nozzles
- **2** Low profile float design with attachable ligh brackets for LED & RGBW Lighting
- **3 -** Stainless steel intake screen

- **4 -** Patented, high-efficency impeller system
- **5 -** Exclusive custom-designed oil-cooled energy efficient motors with stainless steel motor housing and top plate
- **6** AquaLock Connector (ALC) electrical quick disconnect





## **INSTALLATION**





## **CONTROL PANEL**

#### **Standard Panel:**

- Standard Panel dimensions: 9-3/8" x 5-1/2" x 3-3/4"
- 11W LED Lights only
- · LED Photo Eye
- When Standard Control Panel is purchased, Masters Decorative Series warranty is 3 years and Standard Control Panel warranty is 1 year.



### **Upgraded Panels:**

- Upgraded Panel dimensions:
   16" x 12" x 6"
- 11W or RGBW Lights
- When Upgraded Control Panel is purchased, Masters Decorative Series warranty is 5 years and Upgraded Control Panel warranty is 3 years.