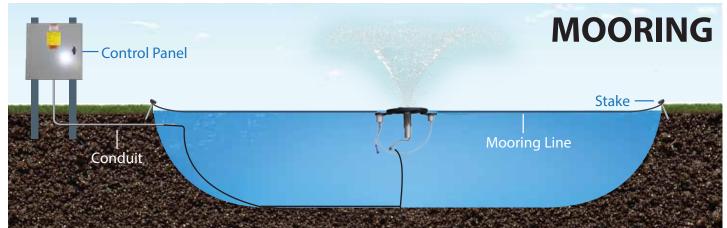

m UPPER                      | 3.5               |      |
| HT x DIA m MIDDLE                     | 1.2 x 2.7         |      |
| HT x DIA m LOWER                      | 0.5 x 5.5         | 50Hz |
| ELECTRICAL RATING Ph   VOLTAGE   AMPS | 1   220-230   3   |      |

## **MASTERS DECORATIVE SERIES® DESIGN**



# 1/2 HP Masters Decorative Series®

(Min. Operating Depth - 2ft.)

- **1 -** Interchangeable nozzles
- **2** Low profile float design with attachable ligh brackets for LED & RGBW Lighting
- **3 -** Stainless steel intake screen

- **4 -** Patented, high-efficency impeller system
- **5 -** Exclusive custom-designed oil-cooled energy efficient motors with stainless steel motor housing and top plate
- **6** AquaLock Connector (ALC) electrical quick disconnect





## **INSTALLATION**





## **CONTROL PANEL**

#### **Standard Panel:**

- Standard Panel dimensions: 9-3/8" x 5-1/2" x 3-3/4"
- 11W LED Lights only
- · LED Photo Eye
- When Standard Control Panel is purchased, Masters Decorative Series warranty is 3 years and Standard Control Panel warranty is 1 year.



### **Upgraded Panels:**

- Upgraded Panel dimensions:
   16" x 12" x 6"
- 11W or RGBW Lights
- When Upgraded Control Panel is purchased, Masters Decorative Series warranty is 5 years and Upgraded Control Panel warranty is 3 years.