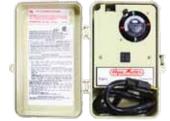

## **CONTROL PANEL**

#### **Standard Panel:**

- Standard Panel dimensions: 9-3/8" x 5-1/2" x 3-3/4"
- 11W LED Lights only
- · LED Photo Eye
- When Standard Control Panel is purchased, Masters Decorative Series warranty is 3 years and Standard Control Panel warranty is 1 year.