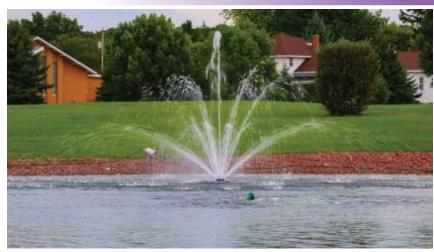

#### **VALHALLA**

## **STRAIGHTENED FLOW PATTERN (SFP)**

| HODGEDOWED                            | 1/                |      |
|---------------------------------------|-------------------|------|
| HORSEPOWER                            | 1/2               |      |
| HT x DIA ft UPPER                     | 8                 |      |
| HT x DIA ft MIDDLE                    | 6 x 12            | 60   |
| HT x DIA ft LOWER                     | 3 x 25            | 60Hz |
| ELECTRICAL RATING Ph   VOLTAGE   AMPS | 1   120   5.6     |      |
|                                       | 1   208-240   2.8 |      |
| HT x DIA m UPPER                      | 3.5               |      |
| HT x DIA m MIDDLE                     | 1.2 x 2.7         |      |
| HT x DIA m LOWER                      | 0.5 x 5.5         | 50Hz |
| ELECTRICAL RATING Ph   VOLTAGE   AMPS | 1   220-230   3   |      |