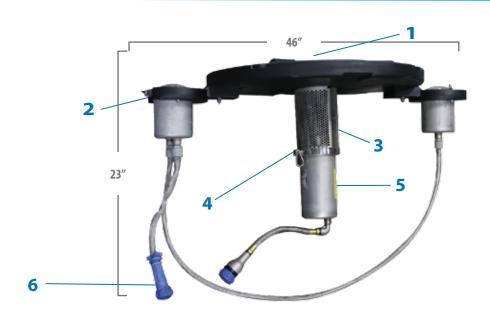

# 1/2 HP Masters Decorative Series®

(Min. Operating Depth - 2ft.)

- **1 -** Interchangeable nozzles
- **2** Low profile float design with attachable ligh brackets for LED & RGBW Lighting
- **3 -** Stainless steel intake screen

- **4 -** Patented, high-efficency impeller system
- **5 -** Exclusive custom-designed oil-cooled energy efficient motors with stainless steel motor housing and top plate
- **6** AquaLock Connector (ALC) electrical quick disconnect