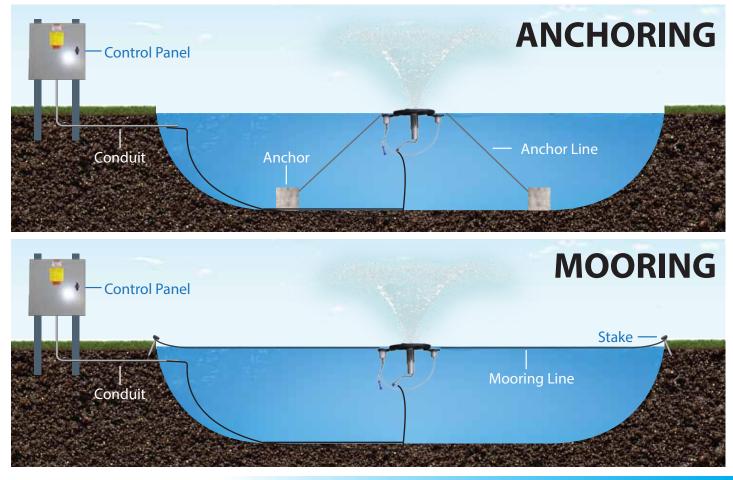

PER                                | 2.1                                |      |
| HT x DIA m LOWER                                | 1.2 x 3.6                          | 50Hz |
| ELECTRICAL RATING<br>Ph   VOLTAGE   AMPS        | 1   220-230   3                    |      |



### **MASTERS DECORATIVE SERIES® DESIGN**



1/2 HP Masters Decorative Series<sup>®</sup> (Min. Operating Depth - 2ft.)

- **1** Interchangeable nozzles
- 2- Low profile float design with attachable ligh brackets for LED & RGBW Lighting
- **3** Stainless steel intake screen

- 4 Patented, high-efficency impeller system
- **5** Exclusive custom-designed oil-cooled energy efficient motors with stainless steel motor housing and top plate
- 6 AquaLock Connector (ALC) electrical quick disconnect







## **INSTALLATION**



## **CONTROL PANEL**

#### **Standard Panel:**

- Standard Panel dimensions:
  9-3/8" x 5-1/2" x 3-3/4"
- 11W LED Lights only
- LED Photo Eye

• When Standard Control Panel is purchased, Masters Decorative Series warranty is 3 years and Standard Control Panel warranty is 1 year.



# **Upgraded Panels:**

- Upgraded Panel dimensions: 16" x 12" x 6"
- 11W or RGBW Lights

 When Upgraded Control Panel is purchased, Masters Decorative Series warranty is
 5 years and Upgraded Control Panel warranty is 3 years.