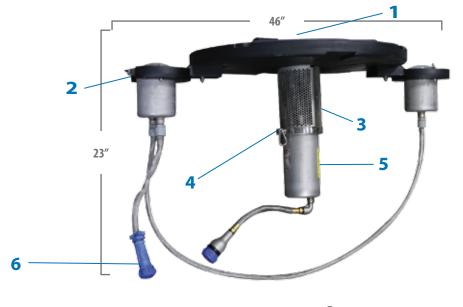

### **MASTERS DECORATIVE SERIES® DESIGN**

1/2 HP Masters Decorative Series<sup>®</sup> (Min. Operating Depth - 2ft.)

- **1** Interchangeable nozzles
- 2- Low profile float design with attachable ligh brackets for LED & RGBW Lighting
- **3** Stainless steel intake screen

- 4 Patented, high-efficency impeller system
- **5** Exclusive custom-designed oil-cooled energy efficient motors with stainless steel motor housing and top plate
- 6 AquaLock Connector (ALC) electrical quick disconnect