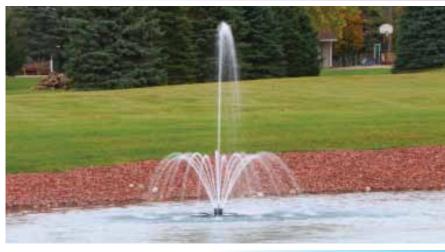

# MASTERS DECORATIVE SERIES® SOMERSET

#### **STRAIGHTENED FLOW PATTERN (SFP)**

| HORSEPOWER                                      | 1⁄2                                |      |
|-------------------------------------------------|------------------------------------|------|
| HT x DIA ft UPPER                               | 7                                  |      |
| HT x DIA ft LOWER                               | 4 x12                              | 6    |
| <b>ELECTRICAL RATING</b><br>Ph   VOLTAGE   AMPS | 1   120   5.6<br>1   208-240   2.8 | 60Hz |
| HT x DIA m UPPER                                | 2.1                                |      |
| HT x DIA m LOWER                                | 1.2 x 3.6                          | 50Hz |
| ELECTRICAL RATING<br>Ph   VOLTAGE   AMPS        | 1   220-230   3                    |      |