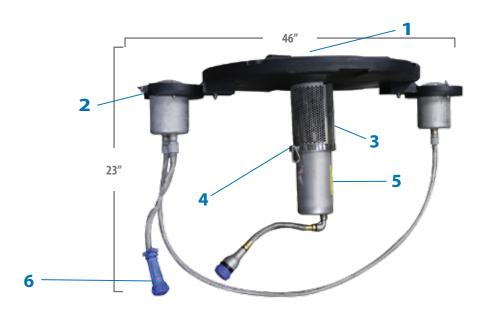

#### 1/2 HP Masters Decorative Series®

(Min. Operating Depth - 2ft.)

- **1** Interchangeable nozzles
- **2** Low profile float design with attachable ligh brackets for LED & RGBW Lighting
- **3 -** Stainless steel intake screen

- **4 -** Patented, high-efficency impeller system
- **5** Exclusive custom-designed oil-cooled energy efficient motors with stainless steel motor housing and top plate
- **6** AquaLock Connector (ALC) electrical quick disconnect