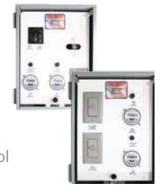

## **CONTROL PANEL**

#### **Standard Panel:**

- Standard Panel dimensions: 9-3/8" x 5-1/2" x 3-3/4"
- 11W LED Lights only
- · LED Photo Eye
- When Standard Control Panel is purchased, Masters Decorative Series warranty is 3 years and Standard Control Panel warranty is 1 year.

#### **Upgraded Panels:**

- Upgraded Panel dimensions:
   16" x 12" x 6"
- 11W or RGBW Lights
- When Upgraded Control Panel is purchased, Masters Decorative Series warranty is 5 years and Upgraded Control Panel warranty is 3 years.