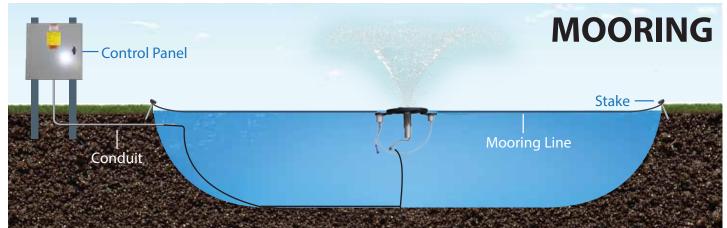

UPPER                      | 3.3               |      |
| HT x DIA m MIDDLE                     | 2.2 x 3           |      |
| HT x DIA m LOWER                      | 1.4 x 4.3         | 50Hz |
| ELECTRICAL RATING Ph   VOLTAGE   AMPS | 1   220-230   3   |      |

#### **MASTERS DECORATIVE SERIES® DESIGN**



#### 1/2 HP Masters Decorative Series®

(Min. Operating Depth - 2ft.)

- **1** Interchangeable nozzles
- **2** Low profile float design with attachable ligh brackets for LED & RGBW Lighting
- **3 -** Stainless steel intake screen

- **4 -** Patented, high-efficency impeller system
- **5** Exclusive custom-designed oil-cooled energy efficient motors with stainless steel motor housing and top plate
- **6** AquaLock Connector (ALC) electrical quick disconnect





## **INSTALLATION**





## **CONTROL PANEL**

#### **Standard Panel:**

- Standard Panel dimensions: 9-3/8" x 5-1/2" x 3-3/4"
- 11W LED Lights only
- · LED Photo Eye
- When Standard Control Panel is purchased, Masters Decorative Series warranty is 3 years and Standard Control Panel warranty is 1 year.



#### **Upgraded Panels:**

- Upgraded Panel dimensions:
   16" x 12" x 6"
- 11W or RGBW Lights
- When Upgraded Control Panel is purchased, Masters Decorative Series warranty is 5 years and Upgraded Control Panel warranty is 3 years.