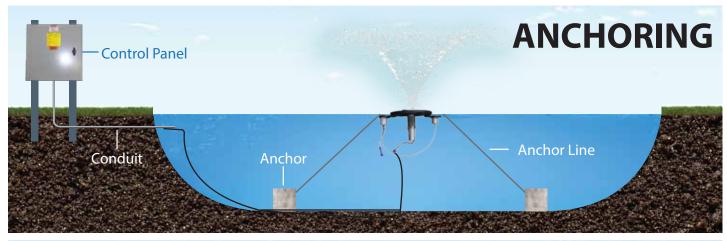

m UPPER                      | 3.3               |      |
| HT x DIA m MIDDLE                     | 2.2 x 3           |      |
| HT x DIA m LOWER                      | 1.4 x 4.3         | 50Hz |
| ELECTRICAL RATING Ph   VOLTAGE   AMPS | 1   220-230   3   |      |

#### **MASTERS DECORATIVE SERIES® DESIGN**



#### 1/2 HP Masters Decorative Series®

(Min. Operating Depth - 2ft.)

- **1** Interchangeable nozzles
- **2** Low profile float design with attachable ligh brackets for LED & RGBW Lighting
- **3 -** Stainless steel intake screen

- **4 -** Patented, high-efficency impeller system
- **5** Exclusive custom-designed oil-cooled energy efficient motors with stainless steel motor housing and top plate
- **6** AquaLock Connector (ALC) electrical quick disconnect





## **INSTALLATION**





## **CONTROL PANEL**

#### **Standard Panel:**

- Standard Panel dimensions: 9-3/8" x 5-1/2" x 3-3/4"
- 11W LED Lights only
- · LED Photo Eye
- When Standard Control Panel is purchased, Masters Decorative Series warranty is 3 years and Standard Control Panel warranty is 1 year.



#### **Upgraded Panels:**

- Upgraded Panel dimensions:
   16" x 12" x 6"
- 11W or RGBW Lights
- When Upgraded Control Panel is purchased, Masters Decorative Series warranty is 5 years and Upgraded Control Panel warranty is 3 years.