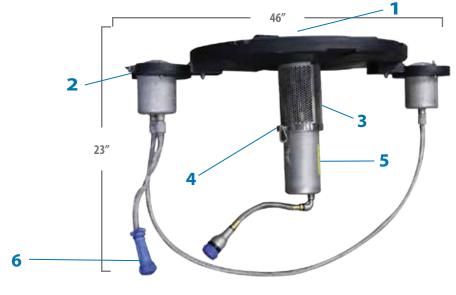

# **MASTERS DECORATIVE DESIGN**

1/2 HP Masters Decorative Series (Min. Operating Depth - 2ft.)

- **1** Interchangeable nozzles
- 2- Low profile float design with attachable light brackets for LED & RGBW Lighting
- 4 Patented, high-efficency impeller system
  - **5** Exclusive custom-designed oil-cooled energy efficient motors with stainless steel motor housing and top plate

**3** - Stainless steel intake screen

**6** - AquaLock Connector (ALC) electrical quick disconnect