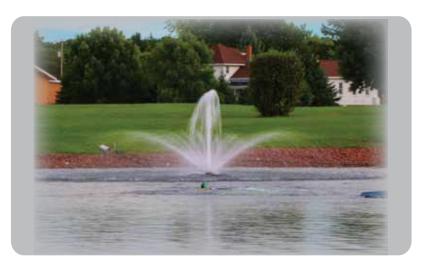

#### **MASTERS DECORATIVE SERIES**

PAR

# **MASTERS DECORATIVE DESIGN**

1/2 HP Masters Decorative Series (Min. Operating Depth - 2ft.)

- **1** Interchangeable nozzles
- 2- Low profile float design with attachable light brackets for LED & RGBW Lighting
- 4 Patented, high-efficency impeller system
  - **5** Exclusive custom-designed oil-cooled energy efficient motors with stainless steel motor housing and top plate