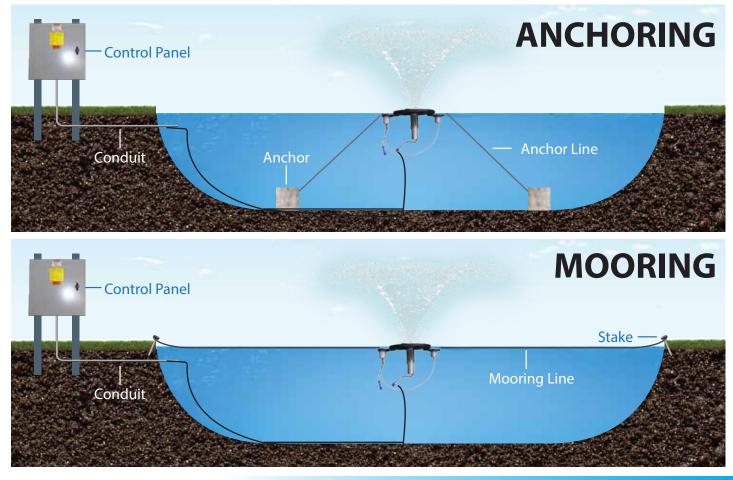

|
| 1   220-230   3                    | N                                                                       |
|                                    | 5<br>2.5 x 18<br>1   120   5.6<br>1   208-240   2.8<br>0.9<br>0.3 x 4.3 |

# **MASTERS DECORATIVE DESIGN**



1/2 HP Masters Decorative Series (Min. Operating Depth - 2ft.)

- **1** Interchangeable nozzles
- 2- Low profile float design with attachable light brackets for LED & RGBW Lighting
- 4 Patented, high-efficency impeller system
  - **5** Exclusive custom-designed oil-cooled energy efficient motors with stainless steel motor housing and top plate

**3** - Stainless steel intake screen

**6** - AquaLock Connector (ALC) electrical quick disconnect





#### **INSTALLATION**



#### **CONTROL PANEL**

#### **Standard Panel:**

- Standard Panel dimensions:
  9-3/8" x 5-1/2" x 3-3/4"
- 11W LED Lights only
- LED Photo Eye

• When Standard Control Panel is purchased, Masters Decorative Series warranty is 3 years and Standard Control Panel warranty is 1 year.



## **Upgraded Panels:**

- Upgraded Panel dimensions: 16" x 12" x 6"
- 11W or RGBW Lights

 When Upgraded Control Panel is purchased, Masters Decorative Series warranty is
 5 years and Upgraded Control Panel warranty is 3 years.