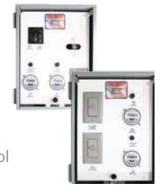

## **CONTROL PANEL**

### **Upgraded Panels:**

- Upgraded Panel dimensions:
   16" x 12" x 6"
- 11W or RGBW Lights
- When Upgraded Control Panel is purchased, Masters Decorative Series warranty is 5 years and Upgraded Control Panel warranty is 3 years.