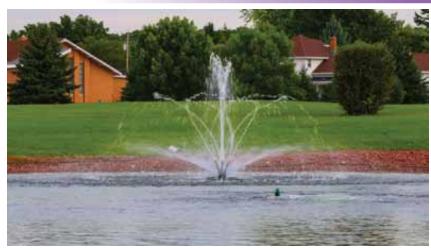

# **STRAIGHTENED FLOW PATTERN (SFP)**

| HORSEPOWER                            | 1/2                                |      |
|---------------------------------------|------------------------------------|------|
| HT x DIA ft UPPER                     | 6                                  |      |
| HT x DIA ft MIDDLE                    | 4 x 12                             | 6    |
| HT x DIA ft LOWER                     | 1 x 14                             | 60Hz |
| ELECTRICAL RATING Ph   VOLTAGE   AMPS | 1   120   5.6<br>1   208-240   2.8 |      |
| HT x DIA m UPPER                      | 1.8                                |      |
| HT x DIA m MIDDLE                     | 1.2 x 3.6                          |      |
| HT x DIA m LOWER                      | 0.3 x 4.3                          | 50Hz |
| ELECTRICAL RATING Ph   VOLTAGE   AMPS | 1   220-230   3                    |      |

### 1/2 HP Masters Decorative Series®

(Min. Operating Depth - 2ft.)

- **1** Interchangeable nozzles
- **2** Low profile float design with attachable ligh brackets for LED & RGBW Lighting
- **3 -** Stainless steel intake screen