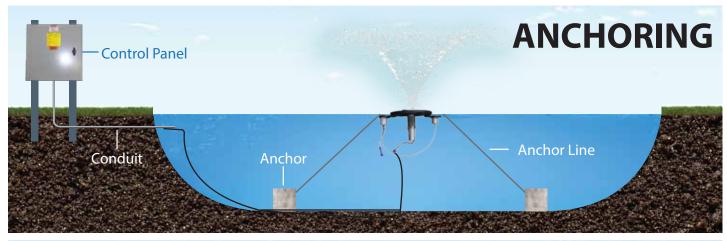

|      |
| HT x DIA m MIDDLE                     | 1.2 x 3.6                          |      |
| HT x DIA m LOWER                      | 0.3 x 4.3                          | 50Hz |
| ELECTRICAL RATING Ph   VOLTAGE   AMPS | 1   220-230   3                    |      |

## **MASTERS DECORATIVE SERIES® DESIGN**



### 1/2 HP Masters Decorative Series®

(Min. Operating Depth - 2ft.)

- **1** Interchangeable nozzles
- **2** Low profile float design with attachable ligh brackets for LED & RGBW Lighting
- **3 -** Stainless steel intake screen

- **4 -** Patented, high-efficency impeller system
- **5** Exclusive custom-designed oil-cooled energy efficient motors with stainless steel motor housing and top plate
- **6** AquaLock Connector (ALC) electrical quick disconnect





## **INSTALLATION**





## **CONTROL PANEL**

#### **Standard Panel:**

- Standard Panel dimensions: 9-3/8" x 5-1/2" x 3-3/4"
- 11W LED Lights only
- · LED Photo Eye
- When Standard Control Panel is purchased, Masters Decorative Series warranty is 3 years and Standard Control Panel warranty is 1 year.



### **Upgraded Panels:**

- Upgraded Panel dimensions:
   16" x 12" x 6"
- 11W or RGBW Lights
- When Upgraded Control Panel is purchased, Masters Decorative Series warranty is 5 years and Upgraded Control Panel warranty is 3 years.