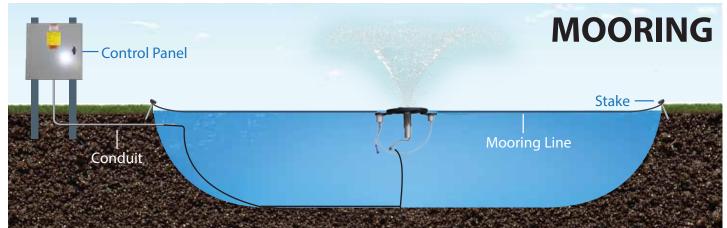

|      |
| HT x DIA m MIDDLE                     | 1.2 x 3.6                          |      |
| HT x DIA m LOWER                      | 0.3 x 4.3                          | 50Hz |
| ELECTRICAL RATING Ph   VOLTAGE   AMPS | 1   220-230   3                    |      |

## **MASTERS DECORATIVE SERIES® DESIGN**



### 1/2 HP Masters Decorative Series®

(Min. Operating Depth - 2ft.)

- **1** Interchangeable nozzles
- **2** Low profile float design with attachable ligh brackets for LED & RGBW Lighting
- **3 -** Stainless steel intake screen

- **4 -** Patented, high-efficency impeller system
- **5** Exclusive custom-designed oil-cooled energy efficient motors with stainless steel motor housing and top plate
- **6** AquaLock Connector (ALC) electrical quick disconnect





## **INSTALLATION**





## **CONTROL PANEL**

#### **Standard Panel:**

- Standard Panel dimensions: 9-3/8" x 5-1/2" x 3-3/4"
- 11W LED Lights only
- · LED Photo Eye
- When Standard Control Panel is purchased, Masters Decorative Series warranty is 3 years and Standard Control Panel warranty is 1 year.



### **Upgraded Panels:**

- Upgraded Panel dimensions:
   16" x 12" x 6"
- 11W or RGBW Lights
- When Upgraded Control Panel is purchased, Masters Decorative Series warranty is 5 years and Upgraded Control Panel warranty is 3 years.