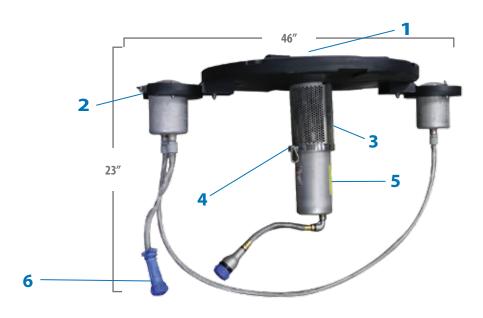

### 1/2 HP Masters Decorative Series®

(Min. Operating Depth - 2ft.)

- **1** Interchangeable nozzles
- **2** Low profile float design with attachable ligh brackets for LED & RGBW Lighting
- **3 -** Stainless steel intake screen

- **4 -** Patented, high-efficency impeller system
- **5** Exclusive custom-designed oil-cooled energy efficient motors with stainless steel motor housing and top plate
- **6** AquaLock Connector (ALC) electrical quick disconnect