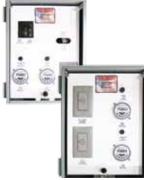

### **CONTROL PANEL**

#### **Standard Panel:**

- Standard Panel dimensions:
  9-3/8" x 5-1/2" x 3-3/4"
- 11W LED Lights only
- LED Photo Eye

• When Standard Control Panel is purchased, Masters Decorative Series warranty is 3 years and Standard Control Panel warranty is 1 year.

## **Upgraded Panels:**

- Upgraded Panel dimensions: 16" x 12" x 6"
- 11W or RGBW Lights

 When Upgraded Control Panel is purchased, Masters Decorative Series warranty is
 5 years and Upgraded Control Panel warranty is 3 years.