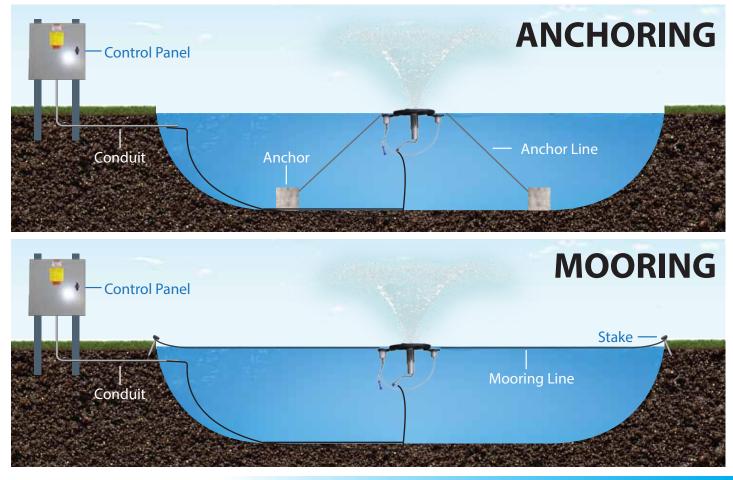

| 1.8               |      |
| HT x DIA m MIDDLE                               | 1.2 x 1.4         |      |
| HT x DIA m LOWER                                | 0.4 x 3           | 50Hz |
| <b>ELECTRICAL RATING</b><br>Ph   VOLTAGE   AMPS | 1   220-230   3   |      |



#### **MASTERS DECORATIVE SERIES® DESIGN**



1/2 HP Masters Decorative Series<sup>®</sup> (Min. Operating Depth - 2ft.)

- **1** Interchangeable nozzles
- 2- Low profile float design with attachable ligh brackets for LED & RGBW Lighting
- **3** Stainless steel intake screen

- 4 Patented, high-efficency impeller system
- **5** Exclusive custom-designed oil-cooled energy efficient motors with stainless steel motor housing and top plate
- 6 AquaLock Connector (ALC) electrical quick disconnect







## **INSTALLATION**



### **CONTROL PANEL**

#### **Standard Panel:**

- Standard Panel dimensions:
  9-3/8" x 5-1/2" x 3-3/4"
- 11W LED Lights only
- LED Photo Eye

• When Standard Control Panel is purchased, Masters Decorative Series warranty is 3 years and Standard Control Panel warranty is 1 year.



## **Upgraded Panels:**

- Upgraded Panel dimensions: 16" x 12" x 6"
- 11W or RGBW Lights

 When Upgraded Control Panel is purchased, Masters Decorative Series warranty is
 5 years and Upgraded Control Panel warranty is 3 years.