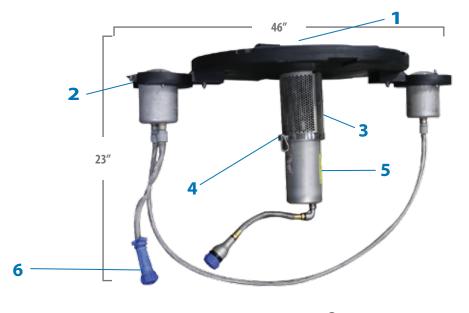

#### **MASTERS DECORATIVE SERIES® DESIGN**

1/2 HP Masters Decorative Series<sup>®</sup> (Min. Operating Depth - 2ft.)

- **1** Interchangeable nozzles
- 2- Low profile float design with attachable ligh brackets for LED & RGBW Lighting
- **3** Stainless steel intake screen

- 4 Patented, high-efficency impeller system
- **5** Exclusive custom-designed oil-cooled energy efficient motors with stainless steel motor housing and top plate
- 6 AquaLock Connector (ALC) electrical quick disconnect