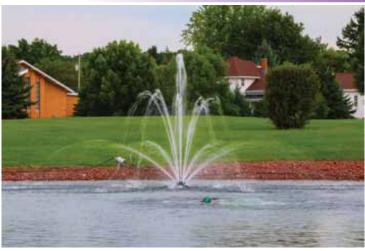

# MASTERS DECORATIVE SERIES® FIRESTONE

## **STRAIGHTENED FLOW PATTERN (SFP)**

| HORSEPOWER                                      | 1⁄2               |      |
|-------------------------------------------------|-------------------|------|
| HT x DIA ft UPPER                               | 8.5               |      |
| HT x DIA ft MIDDLE                              | 5 x 10            | 0    |
| HT x DIA ft LOWER                               | 2 x 14            | 50Hz |
| ELECTRICAL RATING                               | 1   120   5.6     |      |
| Ph   VOLTAGE   AMPS                             | 1   208-240   2.8 |      |
| HT x DIA m UPPER                                | 1.8               |      |
| HT x DIA m MIDDLE                               | 1.2 x 1.4         |      |
| HT x DIA m LOWER                                | 0.4 x 3           | 50Hz |
| <b>ELECTRICAL RATING</b><br>Ph   VOLTAGE   AMPS | 1   220-230   3   |      |