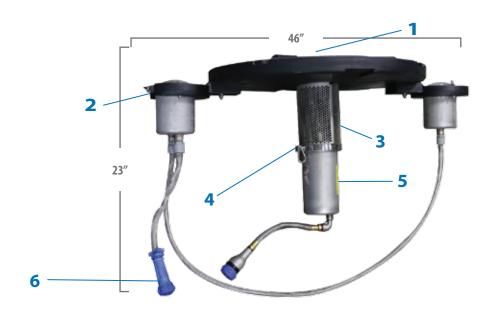

## 1/2 HP Masters Decorative Series®

(Min. Operating Depth - 2ft.)

- **1** Interchangeable nozzles
- **2** Low profile float design with attachable ligh brackets for LED & RGBW Lighting
- **3 -** Stainless steel intake screen

- **4 -** Patented, high-efficency impeller system
- **5** Exclusive custom-designed oil-cooled energy efficient motors with stainless steel motor housing and top plate
- **6** AquaLock Connector (ALC) electrical quick disconnect