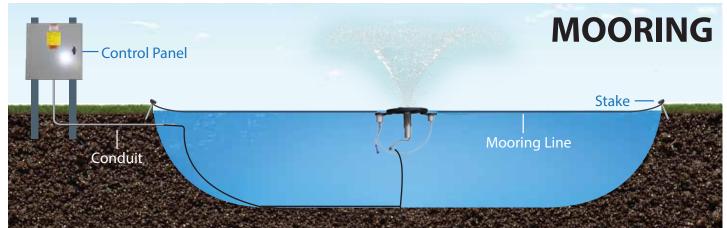

| HT x DIA m UPPER                         | 1.8 x 1.8                          |      |
| HT x DIA m LOWER                         | 0.9 x 1.2                          | 50H2 |
| ELECTRICAL RATING Ph   VOLTAGE   AMPS    | 1   220-230   3                    | N    |

### **MASTERS DECORATIVE SERIES® DESIGN**



## 1/2 HP Masters Decorative Series®

(Min. Operating Depth - 2ft.)

- **1** Interchangeable nozzles
- **2** Low profile float design with attachable ligh brackets for LED & RGBW Lighting
- **3 -** Stainless steel intake screen

- **4 -** Patented, high-efficency impeller system
- **5** Exclusive custom-designed oil-cooled energy efficient motors with stainless steel motor housing and top plate
- **6** AquaLock Connector (ALC) electrical quick disconnect





## **INSTALLATION**





## **CONTROL PANEL**

#### **Standard Panel:**

- Standard Panel dimensions: 9-3/8" x 5-1/2" x 3-3/4"
- 11W LED Lights only
- · LED Photo Eye
- When Standard Control Panel is purchased, Masters Decorative Series warranty is 3 years and Standard Control Panel warranty is 1 year.



### **Upgraded Panels:**

- Upgraded Panel dimensions:
   16" x 12" x 6"
- 11W or RGBW Lights
- When Upgraded Control Panel is purchased, Masters Decorative Series warranty is 5 years and Upgraded Control Panel warranty is 3 years.