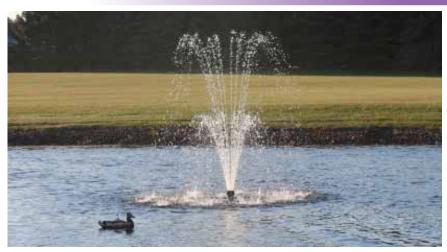

# **STRAIGHTENED FLOW PATTERN (SFP)**

| HORSEPOWER                               | 1/2                                |      |
|------------------------------------------|------------------------------------|------|
| HT x DIA ft UPPER                        | 7 x 7                              |      |
| HT x DIA ft LOWER                        | 4 x 5                              |      |
| ELECTRICAL RATING<br>Ph   VOLTAGE   AMPS | 1   120   5.6<br>1   208-240   2.8 | 60Hz |
| HT x DIA m UPPER                         | 1.8 x 1.8                          |      |
| HT x DIA m LOWER                         | 0.9 x 1.2                          | 50H2 |
| ELECTRICAL RATING Ph   VOLTAGE   AMPS    | 1   220-230   3                    | N    |

## 1/2 HP Masters Decorative Series®

(Min. Operating Depth - 2ft.)

- **1** Interchangeable nozzles
- **2** Low profile float design with attachable ligh brackets for LED & RGBW Lighting
- **3 -** Stainless steel intake screen