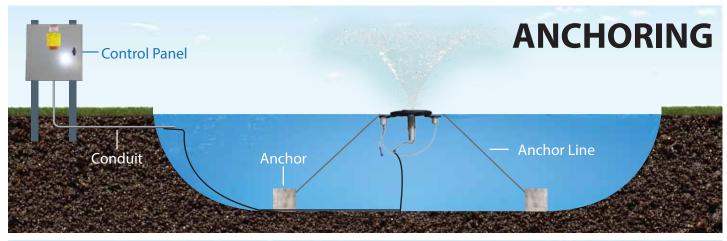

|
| HT x DIA m UPPER                         | 1.8 x 1.8                          |      |
| HT x DIA m LOWER                         | 0.9 x 1.2                          | 50H2 |
| ELECTRICAL RATING Ph   VOLTAGE   AMPS    | 1   220-230   3                    | N    |

### **MASTERS DECORATIVE SERIES® DESIGN**



## 1/2 HP Masters Decorative Series®

(Min. Operating Depth - 2ft.)

- **1** Interchangeable nozzles
- **2** Low profile float design with attachable ligh brackets for LED & RGBW Lighting
- **3 -** Stainless steel intake screen

- **4 -** Patented, high-efficency impeller system
- **5** Exclusive custom-designed oil-cooled energy efficient motors with stainless steel motor housing and top plate
- **6** AquaLock Connector (ALC) electrical quick disconnect





## **INSTALLATION**





## **CONTROL PANEL**

#### **Standard Panel:**

- Standard Panel dimensions: 9-3/8" x 5-1/2" x 3-3/4"
- 11W LED Lights only
- · LED Photo Eye
- When Standard Control Panel is purchased, Masters Decorative Series warranty is 3 years and Standard Control Panel warranty is 1 year.



### **Upgraded Panels:**

- Upgraded Panel dimensions:
   16" x 12" x 6"
- 11W or RGBW Lights
- When Upgraded Control Panel is purchased, Masters Decorative Series warranty is 5 years and Upgraded Control Panel warranty is 3 years.