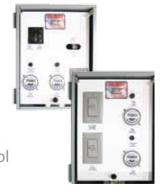

## **CONTROL PANEL**

#### **Standard Panel:**

- Standard Panel dimensions: 9-3/8" x 5-1/2" x 3-3/4"
- 11W LED Lights only
- · LED Photo Eye
- When Standard Control Panel is purchased, Masters Decorative Series warranty is 3 years and Standard Control Panel warranty is 1 year.

### **Upgraded Panels:**

- Upgraded Panel dimensions:
   16" x 12" x 6"
- 11W or RGBW Lights
- When Upgraded Control Panel is purchased, Masters Decorative Series warranty is 5 years and Upgraded Control Panel warranty is 3 years.