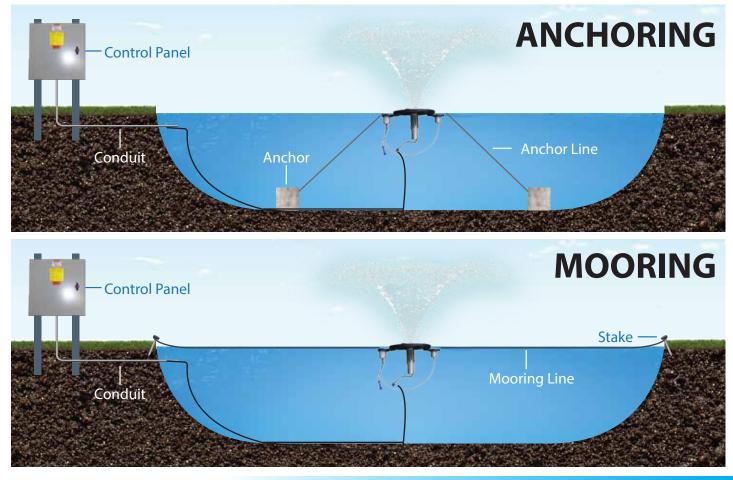

| HT x DIA m UPPER                                | 1.8 x .8                           |      |
| HT x DIA m LOWER                                | 0.9 x 7.6                          | 50hZ |
| <b>ELECTRICAL RATING</b><br>Ph   VOLTAGE   AMPS | 1   220-230   3                    |      |

## **MASTERS DECORATIVE DESIGN**



1/2 HP Masters Decorative Series (Min. Operating Depth - 2ft.)

- **1** Interchangeable nozzles
- **2-** Low profile float design with attachable light brackets for LED & RGBW Lighting
- **3** Stainless steel intake screen

- **4** Patented, high-efficency impeller system
- **5** Exclusive custom-designed oil-cooled energy efficient motors with stainless steel motor housing and top plate
- 6 AquaLock Connector (ALC) electrical quick disconnect





### **INSTALLATION**



#### **CONTROL PANEL**

#### **Standard Panel:**

- Standard Panel dimensions:
  9-3/8" x 5-1/2" x 3-3/4"
- 11W LED Lights only
- LED Photo Eye

• When Standard Control Panel is purchased, Masters Decorative Series warranty is 3 years and Standard Control Panel warranty is 1 year.



### **Upgraded Panels:**

- Upgraded Panel dimensions: 16" x 12" x 6"
- 11W or RGBW Lights

 When Upgraded Control Panel is purchased, Masters Decorative Series warranty is
 5 years and Upgraded Control Panel warranty is 3 years.