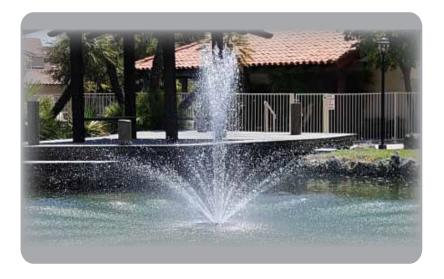

# MASTERS DECORATIVE SERIES CROWN & WIDE GEYSER BASIC FLOW PATTERN (BFP)

| HORSEPOWER                                      | 1⁄2                                |      |
|-------------------------------------------------|------------------------------------|------|
| HT x DIA ft UPPER                               | 7 x 3                              |      |
| HT x DIA ft LOWER                               | 4 x 24                             | 60Hz |
| <b>ELECTRICAL RATING</b><br>Ph   VOLTAGE   AMPS | 1   120   5.6<br>1   208-240   2.8 |      |
| HT x DIA m UPPER                                | 1.8 x .8                           |      |
| HT x DIA m LOWER                                | 0.9 x 7.6                          | 50hZ |
| <b>ELECTRICAL RATING</b><br>Ph   VOLTAGE   AMPS | 1   220-230   3                    |      |