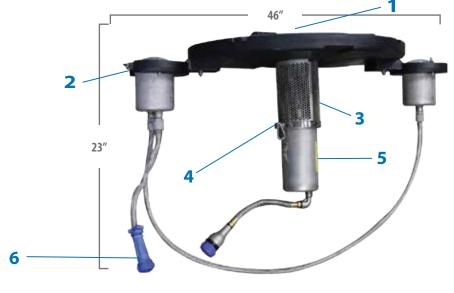

## **MASTERS DECORATIVE DESIGN**

1/2 HP Masters Decorative Series (Min. Operating Depth - 2ft.)

- **1** Interchangeable nozzles
- **2-** Low profile float design with attachable light brackets for LED & RGBW Lighting
- **3** Stainless steel intake screen

- **4** Patented, high-efficency impeller system
- **5** Exclusive custom-designed oil-cooled energy efficient motors with stainless steel motor housing and top plate
- 6 AquaLock Connector (ALC) electrical quick disconnect