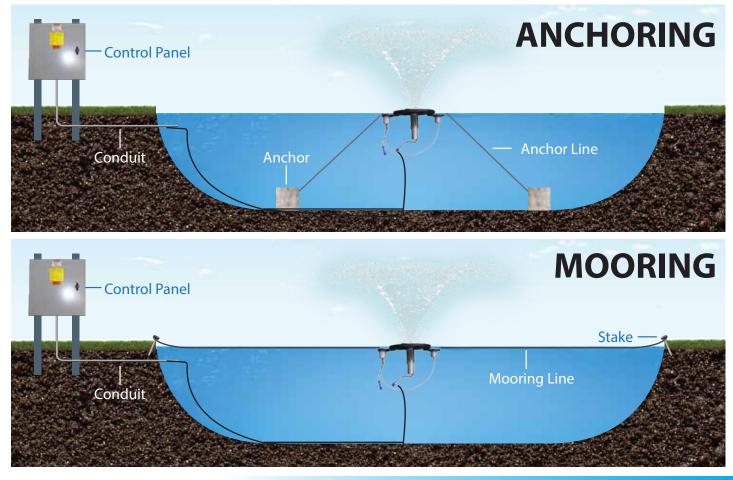

T x DIA m UPPER                                | 1.8 x .6                           |      |
| HT x DIA m LOWER                                | 0.9 x 7.6                          | 50Hz |
| <b>ELECTRICAL RATING</b><br>Ph   VOLTAGE   AMPS | 1   220-230   3                    | N    |

# **MASTERS DECORATIVE DESIGN**



1/2 HP Masters Decorative Series (Min. Operating Depth - 2ft.)

**1** - Interchangeable nozzles

- **2-** Low profile float design with attachable light brackets for LED & RGBW Lighting
- 4 Patented, high-efficency impeller system
  - **5** Exclusive custom-designed oil-cooled energy efficient motors with stainless steel motor housing and top plate

**3** - Stainless steel intake screen

**6** - AquaLock Connector (ALC) electrical quick disconnect





### **INSTALLATION**



### **CONTROL PANEL**

#### **Standard Panel:**

- Standard Panel dimensions:
  9-3/8" x 5-1/2" x 3-3/4"
- 11W LED Lights only
- LED Photo Eye

• When Standard Control Panel is purchased, Masters Decorative Series warranty is 3 years and Standard Control Panel warranty is 1 year.



## **Upgraded Panels:**

- Upgraded Panel dimensions: 16" x 12" x 6"
- 11W or RGBW Lights

 When Upgraded Control Panel is purchased, Masters Decorative Series warranty is
 5 years and Upgraded Control Panel warranty is 3 years.