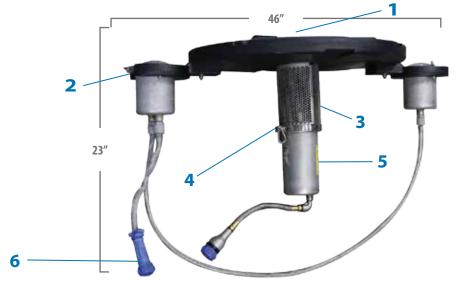

# **MASTERS DECORATIVE DESIGN**

1/2 HP Masters Decorative Series (Min. Operating Depth - 2ft.)

**1** - Interchangeable nozzles

- **2-** Low profile float design with attachable light brackets for LED & RGBW Lighting
- 4 Patented, high-efficency impeller system
  - **5** Exclusive custom-designed oil-cooled energy efficient motors with stainless steel motor housing and top plate

**3** - Stainless steel intake screen

**6** - AquaLock Connector (ALC) electrical quick disconnect