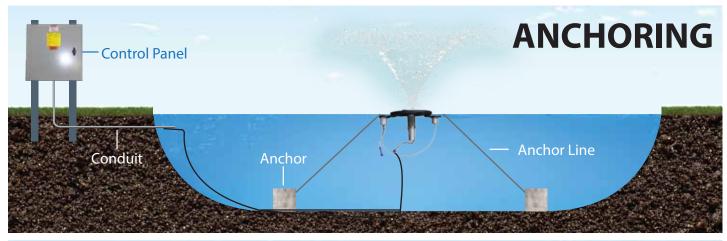

| HT x DIA m UPPER                         | 2.7                                |      |
| HT x DIA m LOWER                         | 2.1 x 5.5                          | 50H2 |
| ELECTRICAL RATING<br>Ph   VOLTAGE   AMPS | 1   220-230   3                    | N    |

### **MASTERS DECORATIVE SERIES® DESIGN**



# 1/2 HP Masters Decorative Series®

(Min. Operating Depth - 2ft.)

- **1** Interchangeable nozzles
- **2-** Low profile float design with attachable ligh brackets for LED & RGBW Lighting
- **3 -** Stainless steel intake screen

- **4 -** Patented, high-efficency impeller system
- **5 -** Exclusive custom-designed oil-cooled energy efficient motors with stainless steel motor housing and top plate
- **6** AquaLock Connector (ALC) electrical quick disconnect





# **INSTALLATION**





# **CONTROL PANEL**

### **Standard Panel:**

- Standard Panel dimensions: 9-3/8" x 5-1/2" x 3-3/4"
- 11W LED Lights only
- · LED Photo Eye
- When Standard Control Panel is purchased, Masters Decorative Series warranty is 3 years and Standard Control Panel warranty is 1 year.



### **Upgraded Panels:**

- Upgraded Panel dimensions:
  16" x 12" x 6"
- 11W or RGBW Lights
- When Upgraded Control Panel is purchased, Masters Decorative Series warranty is 5 years and Upgraded Control Panel warranty is 3 years.