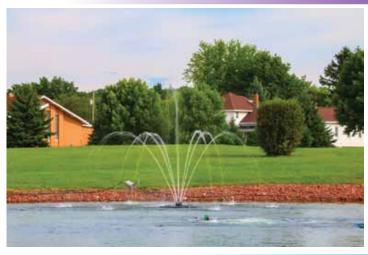

# **MASTERS DECORATIVE SERIES®**

#### **COLONIAL**

# **STRAIGHTENED FLOW PATTERN (SFP)**



|                                          |                                    | 1    |
|------------------------------------------|------------------------------------|------|
| HORSEPOWER                               | 1/2                                |      |
| HT x DIA ft UPPER                        | 10                                 |      |
| HT x DIA ft LOWER                        | 6 x 16                             |      |
| ELECTRICAL RATING<br>Ph   VOLTAGE   AMPS | 1   120   5.6<br>1   208-240   2.8 | 60Hz |
| HT x DIA m UPPER                         | 2.7                                |      |
| HT x DIA m LOWER                         | 2.1 x 5.5                          | 50H2 |
| ELECTRICAL RATING<br>Ph   VOLTAGE   AMPS | 1   220-230   3                    | N