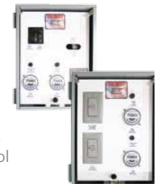

# **CONTROL PANEL**

### **Upgraded Panels:**

- Upgraded Panel dimensions:
  16" x 12" x 6"
- 11W or RGBW Lights
- When Upgraded Control Panel is purchased, Masters Decorative Series warranty is 5 years and Upgraded Control Panel warranty is 3 years.