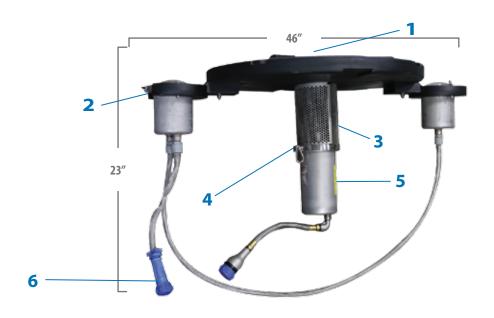

# 1/2 HP Masters Decorative Series®

(Min. Operating Depth - 2ft.)

- **1** Interchangeable nozzles
- **2-** Low profile float design with attachable ligh brackets for LED & RGBW Lighting
- **3 -** Stainless steel intake screen

- **4 -** Patented, high-efficency impeller system
- **5 -** Exclusive custom-designed oil-cooled energy efficient motors with stainless steel motor housing and top plate
- **6** AquaLock Connector (ALC) electrical quick disconnect