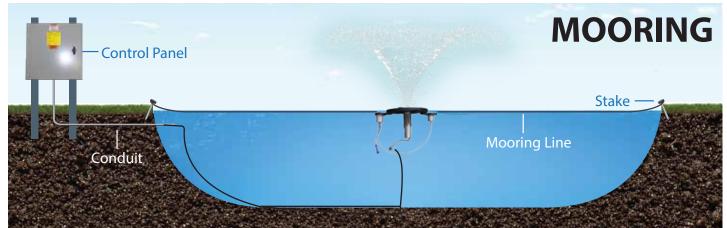

HT x DIA m UPPER                         | 2.7                                |      |
| HT x DIA m LOWER                         | 2.1 x 5.5                          | 50H2 |
| ELECTRICAL RATING<br>Ph   VOLTAGE   AMPS | 1   220-230   3                    | N    |

### **MASTERS DECORATIVE SERIES® DESIGN**



# 1/2 HP Masters Decorative Series®

(Min. Operating Depth - 2ft.)

- **1** Interchangeable nozzles
- **2-** Low profile float design with attachable ligh brackets for LED & RGBW Lighting
- **3 -** Stainless steel intake screen

- **4 -** Patented, high-efficency impeller system
- **5 -** Exclusive custom-designed oil-cooled energy efficient motors with stainless steel motor housing and top plate
- **6** AquaLock Connector (ALC) electrical quick disconnect





# **INSTALLATION**





# **CONTROL PANEL**

### **Standard Panel:**

- Standard Panel dimensions: 9-3/8" x 5-1/2" x 3-3/4"
- 11W LED Lights only
- · LED Photo Eye
- When Standard Control Panel is purchased, Masters Decorative Series warranty is 3 years and Standard Control Panel warranty is 1 year.



### **Upgraded Panels:**

- Upgraded Panel dimensions:
  16" x 12" x 6"
- 11W or RGBW Lights
- When Upgraded Control Panel is purchased, Masters Decorative Series warranty is 5 years and Upgraded Control Panel warranty is 3 years.