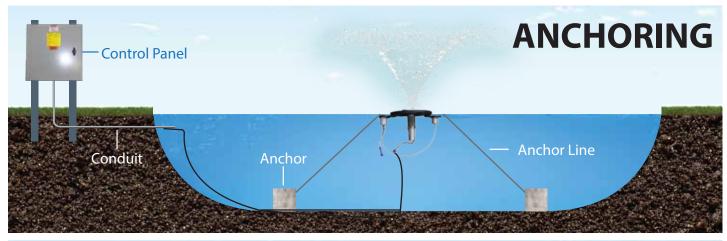

8 | 60Hz |
| HT x DIA m UPPER                         | 1.8                                |      |
| HT x DIA m LOWER                         | 1.2 x 3                            | 50Hz |
| ELECTRICAL RATING<br>Ph   VOLTAGE   AMPS | 1   220-230   3                    |      |

# **MASTERS DECORATIVE DESIGN**



#### 1/2 HP Masters Decorative Series

(Min. Operating Depth - 2ft.)

- **1** Interchangeable nozzles
- **2-** Low profile float design with attachable light brackets for LED & RGBW Lighting
- **3 -** *Stainless steel intake screen*

- **4 -** Patented, high-efficency impeller system
- **5** Exclusive custom-designed oil-cooled energy efficient motors with stainless steel motor housing and top plate
- 6 AquaLock Connector (ALC) electrical quick disconnect





## **INSTALLATION**





## **CONTROL PANEL**

### **Standard Panel:**

- Standard Panel dimensions: 9-3/8" x 5-1/2" x 3-3/4"
- 11W LED Lights only
- · LED Photo Eye
- When Standard Control Panel is purchased, Masters Decorative Series warranty is 3 years and Standard Control Panel warranty is 1 year.



### **Upgraded Panels:**

- Upgraded Panel dimensions:
   16" x 12" x 6"
- 11W or RGBW Lights
- When Upgraded Control Panel is purchased, Masters Decorative Series warranty is 5 years and Upgraded Control Panel warranty is 3 years.