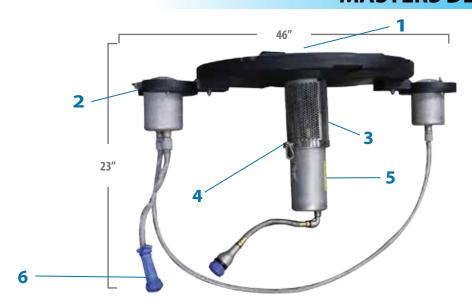

# **MASTERS DECORATIVE DESIGN**

#### 1/2 HP Masters Decorative Series

(Min. Operating Depth - 2ft.)

- **1** Interchangeable nozzles
- **2-** Low profile float design with attachable light brackets for LED & RGBW Lighting
- **3 -** *Stainless steel intake screen*

- **4 -** Patented, high-efficency impeller system
- **5** Exclusive custom-designed oil-cooled energy efficient motors with stainless steel motor housing and top plate
- 6 AquaLock Connector (ALC) electrical quick disconnect