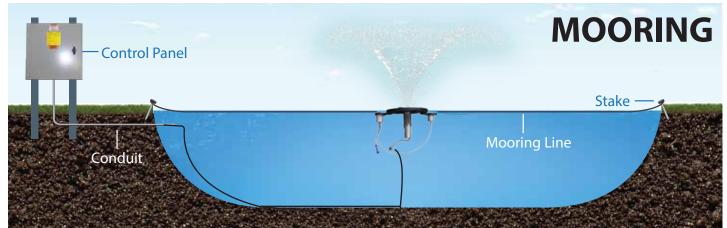

| 60Hz |
| HT x DIA m UPPER                         | 1.8                                |      |
| HT x DIA m LOWER                         | 1.2 x 3                            | 50Hz |
| ELECTRICAL RATING<br>Ph   VOLTAGE   AMPS | 1   220-230   3                    |      |

# **MASTERS DECORATIVE DESIGN**



#### 1/2 HP Masters Decorative Series

(Min. Operating Depth - 2ft.)

- **1** Interchangeable nozzles
- **2-** Low profile float design with attachable light brackets for LED & RGBW Lighting
- **3 -** *Stainless steel intake screen*

- **4 -** Patented, high-efficency impeller system
- **5** Exclusive custom-designed oil-cooled energy efficient motors with stainless steel motor housing and top plate
- 6 AquaLock Connector (ALC) electrical quick disconnect





## **INSTALLATION**





## **CONTROL PANEL**

### **Standard Panel:**

- Standard Panel dimensions: 9-3/8" x 5-1/2" x 3-3/4"
- 11W LED Lights only
- · LED Photo Eye
- When Standard Control Panel is purchased, Masters Decorative Series warranty is 3 years and Standard Control Panel warranty is 1 year.



### **Upgraded Panels:**

- Upgraded Panel dimensions:
   16" x 12" x 6"
- 11W or RGBW Lights
- When Upgraded Control Panel is purchased, Masters Decorative Series warranty is 5 years and Upgraded Control Panel warranty is 3 years.