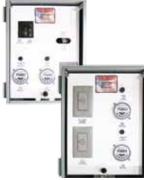

#### **CONTROL PANEL**

#### **Standard Panel:**

- Standard Panel dimensions:
  9-3/8" x 5-1/2" x 3-3/4"
- 11W LED Lights only
- LED Photo Eye

• When Standard Control Panel is purchased, Masters Decorative Series warranty is 3 years and Standard Control Panel warranty is 1 year.

## **Upgraded Panels:**

- Upgraded Panel dimensions: 16" x 12" x 6"
- 11W or RGBW Lights

 When Upgraded Control Panel is purchased, Masters Decorative Series warranty is
 5 years and Upgraded Control Panel warranty is 3 years.