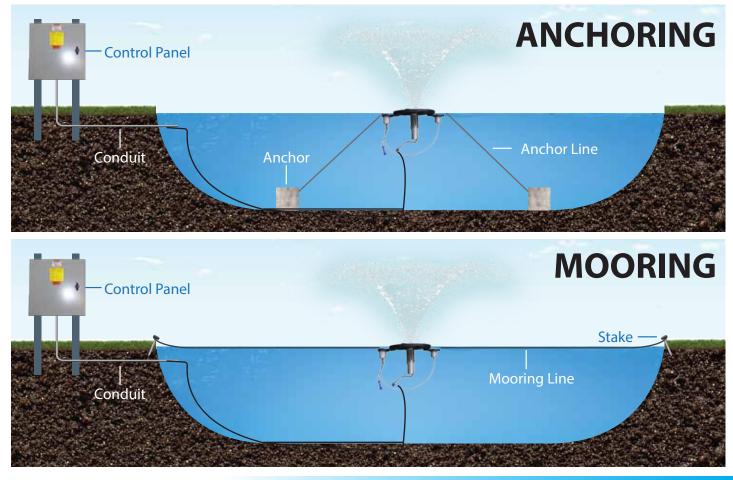

>1   208-240   2.8 | 60Hz |
| IT x DIA m UPPER                               | 1.2 x 1.5                          |      |
| IT x DIA m LOWER                               | 0.3 x                              | 50Hz |
| LECTRICAL RATING<br>Ph   VOLTAGE   AMPS        | 1   220-230   3                    |      |





1/2 HP Masters Decorative Series<sup>®</sup> (Min. Operating Depth - 2ft.)

- **1** Interchangeable nozzles
- 2- Low profile float design with attachable ligh brackets for LED & RGBW Lighting
- **3** Stainless steel intake screen

- 4 Patented, high-efficency impeller system
- **5** Exclusive custom-designed oil-cooled energy efficient motors with stainless steel motor housing and top plate
- 6 AquaLock Connector (ALC) electrical quick disconnect









### **INSTALLATION**



#### **CONTROL PANEL**

#### **Standard Panel:**

- Standard Panel dimensions:
  9-3/8" x 5-1/2" x 3-3/4"
- 11W LED Lights only
- LED Photo Eye

• When Standard Control Panel is purchased, Masters Decorative Series warranty is 3 years and Standard Control Panel warranty is 1 year.



## **Upgraded Panels:**

- Upgraded Panel dimensions: 16" x 12" x 6"
- 11W or RGBW Lights

 When Upgraded Control Panel is purchased, Masters Decorative Series warranty is
 5 years and Upgraded Control Panel warranty is 3 years.