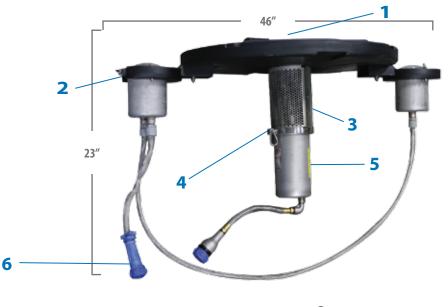

1/2 HP Masters Decorative Series<sup>®</sup> (Min. Operating Depth - 2ft.)

- **1** Interchangeable nozzles
- 2- Low profile float design with attachable ligh brackets for LED & RGBW Lighting
- **3** Stainless steel intake screen

- 4 Patented, high-efficency impeller system
- **5** Exclusive custom-designed oil-cooled energy efficient motors with stainless steel motor housing and top plate
- 6 AquaLock Connector (ALC) electrical quick disconnect