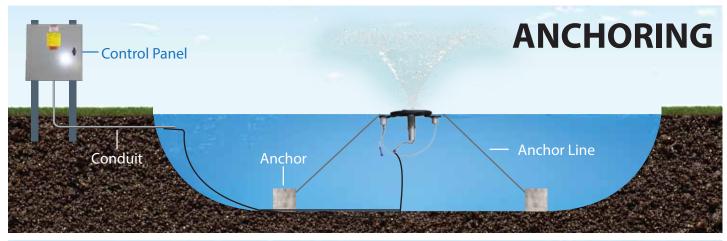

|       |
| HT x DIA m WIDE                          | 0.6 x 1.7                          | 50 Hz |
| ELECTRICAL RATING Ph   VOLTAGE   AMPS    | 1   220-230   3                    | Z     |

Adjusting the nozzle diffuser changes the spray pattern width

#### **MASTERS DECORATIVE SERIES® DESIGN**



#### 1/2 HP Masters Decorative Series®

(Min. Operating Depth - 2ft.)

- **1** Interchangeable nozzles
- **2** Low profile float design with attachable ligh brackets for LED & RGBW Lighting
- **3** Stainless steel intake screen

- **4 -** Patented, high-efficency impeller system
- **5** Exclusive custom-designed oil-cooled energy efficient motors with stainless steel motor housing and top plate
- **6** AquaLock Connector (ALC) electrical quick disconnect





## **INSTALLATION**





## **CONTROL PANEL**

#### **Standard Panel:**

- Standard Panel dimensions: 9-3/8" x 5-1/2" x 3-3/4"
- 11W LED Lights only
- · LED Photo Eye
- When Standard Control Panel is purchased, Masters Decorative Series warranty is 3 years and Standard Control Panel warranty is 1 year.



### **Upgraded Panels:**

- Upgraded Panel dimensions:
   16" x 12" x 6"
- 11W or RGBW Lights
- When Upgraded Control Panel is purchased, Masters Decorative Series warranty is 5 years and Upgraded Control Panel warranty is 3 years.