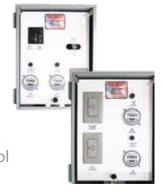

### **Upgraded Panels:**

- Upgraded Panel dimensions:
   16" x 12" x 6"
- 11W or RGBW Lights
- When Upgraded Control Panel is purchased, Masters Decorative Series warranty is 5 years and Upgraded Control Panel warranty is 3 years.