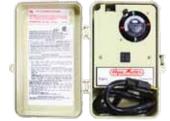

#### **Standard Panel:**

- Standard Panel dimensions: 9-3/8" x 5-1/2" x 3-3/4"
- 11W LED Lights only
- · LED Photo Eye
- When Standard Control Panel is purchased, Masters Decorative Series warranty is 3 years and Standard Control Panel warranty is 1 year.