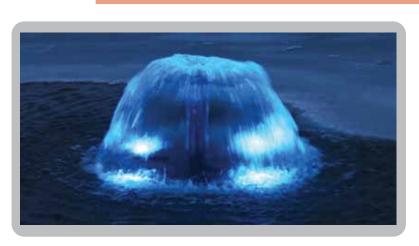

### **AQUA DOME**

Adjusting the nozzle diffuser changes the spray pattern width