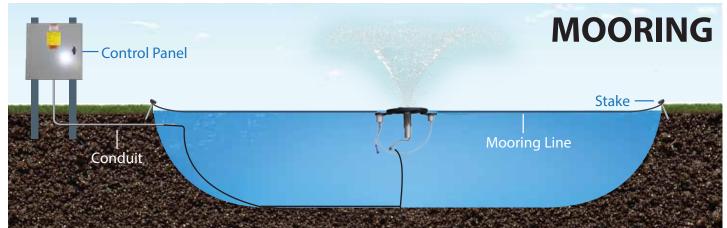

|       |
| HT x DIA m WIDE                          | 0.6 x 1.7                          | 50 Hz |
| ELECTRICAL RATING Ph   VOLTAGE   AMPS    | 1   220-230   3                    | Z     |

Adjusting the nozzle diffuser changes the spray pattern width

#### **MASTERS DECORATIVE SERIES® DESIGN**



#### 1/2 HP Masters Decorative Series®

(Min. Operating Depth - 2ft.)

- **1** Interchangeable nozzles
- **2** Low profile float design with attachable ligh brackets for LED & RGBW Lighting
- **3** Stainless steel intake screen

- **4 -** Patented, high-efficency impeller system
- **5** Exclusive custom-designed oil-cooled energy efficient motors with stainless steel motor housing and top plate
- **6** AquaLock Connector (ALC) electrical quick disconnect





## **INSTALLATION**





## **CONTROL PANEL**

#### **Standard Panel:**

- Standard Panel dimensions: 9-3/8" x 5-1/2" x 3-3/4"
- 11W LED Lights only
- · LED Photo Eye
- When Standard Control Panel is purchased, Masters Decorative Series warranty is 3 years and Standard Control Panel warranty is 1 year.



### **Upgraded Panels:**

- Upgraded Panel dimensions:
   16" x 12" x 6"
- 11W or RGBW Lights
- When Upgraded Control Panel is purchased, Masters Decorative Series warranty is 5 years and Upgraded Control Panel warranty is 3 years.