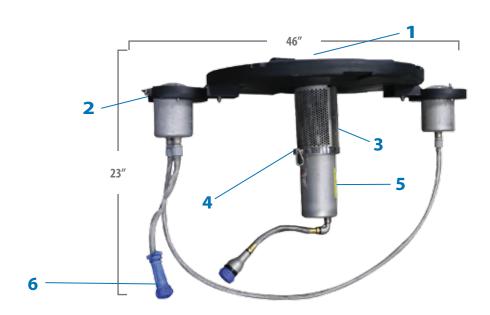

#### 1/2 HP Masters Decorative Series®

(Min. Operating Depth - 2ft.)

- **1** Interchangeable nozzles
- **2** Low profile float design with attachable ligh brackets for LED & RGBW Lighting
- **3** Stainless steel intake screen

- **4 -** Patented, high-efficency impeller system
- **5** Exclusive custom-designed oil-cooled energy efficient motors with stainless steel motor housing and top plate
- **6** AquaLock Connector (ALC) electrical quick disconnect