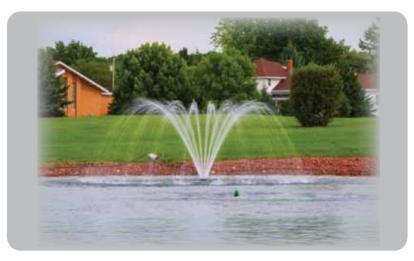

# TURNBERRY

| HORSEPOWER                                      | 1⁄2                                |      |
|-------------------------------------------------|------------------------------------|------|
| HT x DIA ft UPPER                               | 4 x 10                             |      |
| <b>ELECTRICAL RATING</b><br>Ph   VOLTAGE   AMPS | 1   120   5.6<br>1   208-240   2.8 | 50Hz |
| HT x DIA m UPPER                                | 0.9 x 3                            | 50   |
| ELECTRICAL RATING<br>Ph   VOLTAGE   AMPS        | 1   220-230   3                    | 50Hz |

STRAIGHTENED FLOW PATTERN (SFP)

VERTICAL OR HORIZONTAL