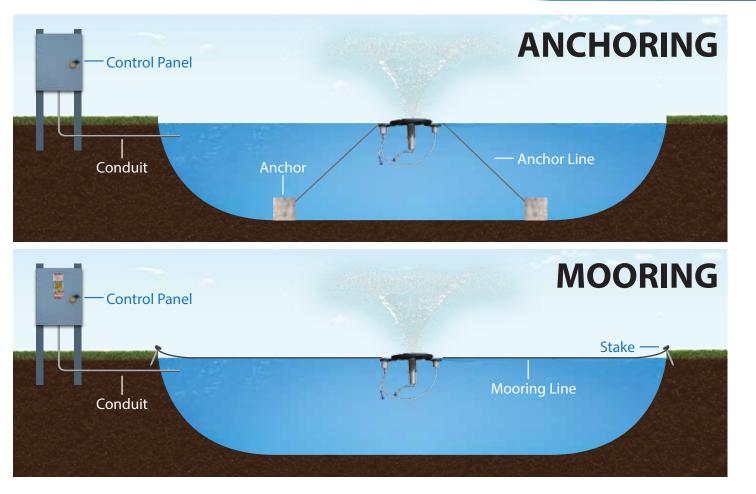

A m UPPER                                | 0.9 x 3                            | 50   |
| ELECTRICAL RATING<br>Ph   VOLTAGE   AMPS        | 1   220-230   3                    | 50Hz |

STRAIGHTENED FLOW PATTERN (SFP)

VERTICAL OR HORIZONTAL

### **MASTERS SERIES® DESIGN TYPES**



- **1** Interchangeable nozzles
- 2 Low profile float design with recessed pockets for LED & RGBW Lighting
- 3 Stainless steel intake screen

- 4 Patented, high-efficiency molded composite impeller system
- **5** Exclusive custom-designed oil-cooled energy efficient motors with stainless steel motor housing and top plate
- 6 AquaLock Connector (ALC) electrical quick disconnect





16024 County Rd X, Kiel, WI USA 53042 800-693-3144 www.aquamasterfountains.com

MASTER THE POWER AND BEAUTY OF WATER

# INSTALLATION



## **CONTROL PANEL**

#### **CONTROL PANEL OPTIONS**

#### **Standard Panel:**

- Standard Panel dimensions:
  9-3/8" x 5-1/2" x 3-3/4"
- 11W LED Lights only
- LED Photo Eye

• When Standard Control Panel is purchased, Masters Decorative Series warranty is 3 years and Standard Control Panel warranty is 1 year.



### **Upgraded Panels:**

- Upgraded Panel dimensions: 16" x 12" x 6"
- 11W or RGBW Lights

• When Upgraded Control Panel is purchased, Masters Decorative Series warranty is 5 years and Upgraded Control Panel warranty is 3 years.