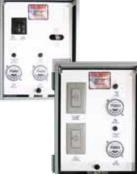

## **CONTROL PANEL**

#### **CONTROL PANEL OPTIONS**

#### **Standard Panel:**

- Standard Panel dimensions:
  9-3/8" x 5-1/2" x 3-3/4"
- 11W LED Lights only
- LED Photo Eye

• When Standard Control Panel is purchased, Masters Decorative Series warranty is 3 years and Standard Control Panel warranty is 1 year.

### **Upgraded Panels:**

- Upgraded Panel dimensions: 16" x 12" x 6"
- 11W or RGBW Lights

• When Upgraded Control Panel is purchased, Masters Decorative Series warranty is 5 years and Upgraded Control Panel warranty is 3 years.