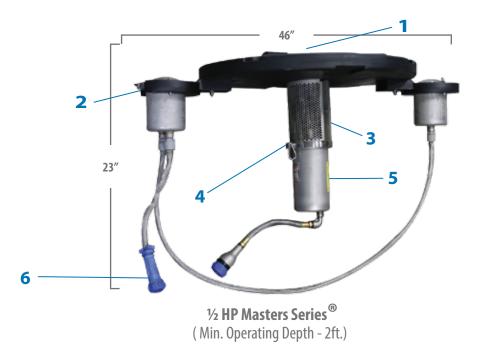

### **MASTERS SERIES® DESIGN TYPES**

- **1** Interchangeable nozzles
- 2 Low profile float design with recessed pockets for LED & RGBW Lighting
- 3 Stainless steel intake screen

- 4 Patented, high-efficiency molded composite impeller system
- **5** Exclusive custom-designed oil-cooled energy efficient motors with stainless steel motor housing and top plate
- 6 AquaLock Connector (ALC) electrical quick disconnect