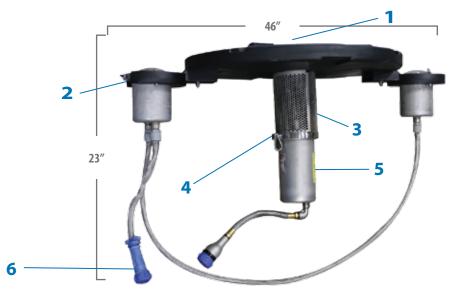

### **MASTERS SERIES® DESIGN TYPES**

1/2 **HP Masters Series**® (Min. Operating Depth - 2ft.)

- **1** Interchangeable nozzles
- **2 -** Low profile float design with recessed pockets for LED & RGBW Lighting
- **3 -** Stainless steel intake screen

- **4 -** Patented, high-efficiency molded composite impeller system
- **5 -** Exclusive custom-designed oil-cooled energy efficient motors with stainless steel motor housing and top plate
- 6 AquaLock Connector (ALC) electrical quick disconnect