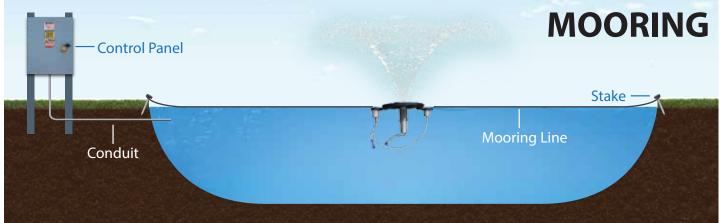

x DIA m LOWER                      | 1.2 x 3.6                          | 50H2 |
| ELECTRICAL RATING Ph   VOLTAGE   AMPS | 1   220-230   3                    | N    |

STRAIGHTENED FLOW PATTERN (SFP) VERTICAL OR HORIZONTAL

### **MASTERS SERIES® DESIGN TYPES**



1/2 **HP Masters Series**® (Min. Operating Depth - 2ft.)

- **1** Interchangeable nozzles
- **2 -** Low profile float design with recessed pockets for LED & RGBW Lighting
- **3 -** Stainless steel intake screen

- **4 -** Patented, high-efficiency molded composite impeller system
- **5 -** Exclusive custom-designed oil-cooled energy efficient motors with stainless steel motor housing and top plate
- 6 AquaLock Connector (ALC) electrical quick disconnect





#### MASTER THE **POWER** AND **BEAUTY** OF WATER

# **INSTALLATION**





# **CONTROL PANEL**

#### **CONTROL PANEL OPTIONS**

#### **Standard Panel:**

- Standard Panel dimensions: 9-3/8" x 5-1/2" x 3-3/4"
- 11W LED Lights only
- · LED Photo Eye
- When Standard Control Panel is purchased, Masters Decorative Series warranty is 3 years and Standard Control Panel warranty is 1 year.



### **Upgraded Panels:**

- Upgraded Panel dimensions:
   16" x 12" x 6"
- 11W or RGBW Lights
- When Upgraded Control Panel is purchased, Masters Decorative Series warranty is 5 years and Upgraded Control Panel warranty is 3 years.