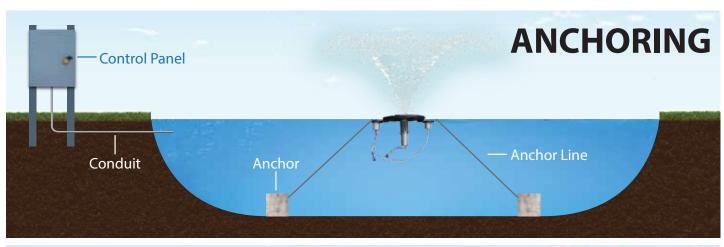

T x DIA m LOWER                      | 1.2 x 3.6                          | 50H2 |
| ELECTRICAL RATING Ph   VOLTAGE   AMPS | 1   220-230   3                    | N    |

STRAIGHTENED FLOW PATTERN (SFP) VERTICAL OR HORIZONTAL

### **MASTERS SERIES® DESIGN TYPES**



1/2 **HP Masters Series**® (Min. Operating Depth - 2ft.)

- **1** Interchangeable nozzles
- **2 -** Low profile float design with recessed pockets for LED & RGBW Lighting
- **3 -** Stainless steel intake screen

- **4 -** Patented, high-efficiency molded composite impeller system
- **5 -** Exclusive custom-designed oil-cooled energy efficient motors with stainless steel motor housing and top plate
- 6 AquaLock Connector (ALC) electrical quick disconnect





#### MASTER THE **POWER** AND **BEAUTY** OF WATER

# **INSTALLATION**





# **CONTROL PANEL**

#### **CONTROL PANEL OPTIONS**

#### **Standard Panel:**

- Standard Panel dimensions: 9-3/8" x 5-1/2" x 3-3/4"
- 11W LED Lights only
- · LED Photo Eye
- When Standard Control Panel is purchased, Masters Decorative Series warranty is 3 years and Standard Control Panel warranty is 1 year.



### **Upgraded Panels:**

- Upgraded Panel dimensions:
   16" x 12" x 6"
- 11W or RGBW Lights
- When Upgraded Control Panel is purchased, Masters Decorative Series warranty is 5 years and Upgraded Control Panel warranty is 3 years.