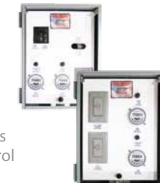

#### **CONTROL PANEL OPTIONS**

### **Upgraded Panels:**

- Upgraded Panel dimensions:
   16" x 12" x 6"
- 11W or RGBW Lights
- When Upgraded Control Panel is purchased, Masters Decorative Series warranty is 5 years and Upgraded Control Panel warranty is 3 years.