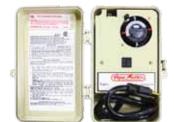

#### **CONTROL PANEL OPTIONS**

#### **Standard Panel:**

- Standard Panel dimensions: 9-3/8" x 5-1/2" x 3-3/4"
- 11W LED Lights only
- · LED Photo Eye
- When Standard Control Panel is purchased, Masters Decorative Series warranty is 3 years and Standard Control Panel warranty is 1 year.