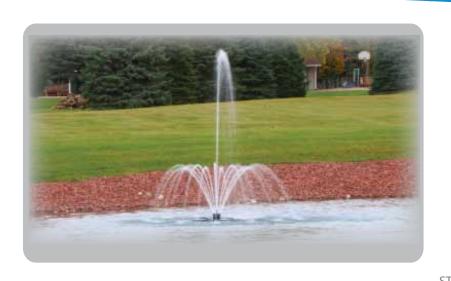

# **SOMERSET**

| HORSEPOWER                            | 1/2                                |      |
|---------------------------------------|------------------------------------|------|
| HT x DIA ft UPPER                     | 7                                  |      |
| HT x DIA ft LOWER                     | 4 x12                              |      |
| ELECTRICAL RATING Ph   VOLTAGE   AMPS | 1   120   5.6<br>1   208-240   2.8 | 60Hz |
| HT x DIA m UPPER                      | 2.1                                |      |
| HT x DIA m LOWER                      | 1.2 x 3.6                          | 50H2 |
| ELECTRICAL RATING Ph   VOLTAGE   AMPS | 1   220-230   3                    | N    |

STRAIGHTENED FLOW PATTERN (SFP) VERTICAL OR HORIZONTAL

#### MASTER THE **POWER** AND **BEAUTY** OF WATER