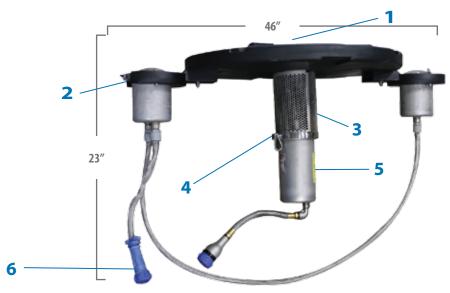

## **MASTERS SERIES® DESIGN TYPES**

1/2 **HP Masters Series**® (Min. Operating Depth - 2ft.)

- **1** Interchangeable nozzles
- **2 -** Low profile float design with recessed pockets for LED & RGBW Lighting
- 3 Stainless steel intake screen

- **4 -** Patented, high-efficiency molded composite impeller system
- **5** Exclusive custom-designed oil-cooled energy efficient motors with stainless steel motor housing and top plate
- 6 AquaLock Connector (ALC) electrical quick disconnect