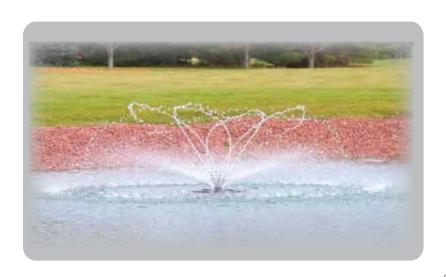

# **ROYAL**

| HORSEPOWER                            | 1/2                                |      |
|---------------------------------------|------------------------------------|------|
| HT x DIA ft UPPER                     | 4 x 14                             |      |
| HT x DIA ft LOWER                     | 2 x 16                             | 0    |
| ELECTRICAL RATING Ph   VOLTAGE   AMPS | 1   120   5.6<br>1   208-240   2.8 | 60Hz |
| HT x DIA m UPPER                      | 0.9 x 3                            |      |
| HT x DIA m LOWER                      | 0.3 x 3.7                          | 50Hz |
| ELECTRICAL RATING Ph   VOLTAGE   AMPS | 1   220-230   3                    |      |

STRAIGHTENED FLOW PATTERN (SFP)

VERTICAL OR HORIZONTAL