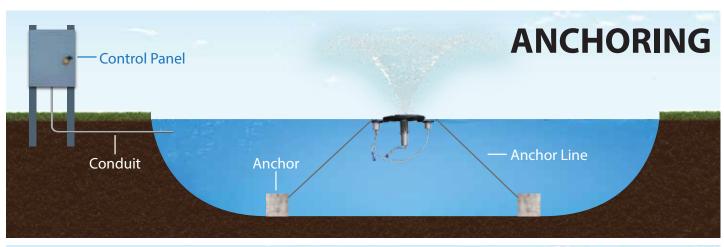

|
| HT x DIA m LOWER                      | 0.3 x 3.7                          | 50Hz |
| ELECTRICAL RATING Ph   VOLTAGE   AMPS | 1   220-230   3                    |      |

STRAIGHTENED FLOW PATTERN (SFP)

VERTICAL OR HORIZONTAL

## **MASTERS SERIES® DESIGN TYPES**



1/2 **HP Masters Series**® (Min. Operating Depth - 2ft.)

- **1** Interchangeable nozzles
- **2 -** Low profile float design with recessed pockets for LED & RGBW Lighting
- 3 Stainless steel intake screen

- **4 -** Patented, high-efficiency molded composite impeller system
- **5** Exclusive custom-designed oil-cooled energy efficient motors with stainless steel motor housing and top plate
- 6 AquaLock Connector (ALC) electrical quick disconnect





#### MASTER THE **POWER** AND **BEAUTY** OF WATER

# **INSTALLATION**





# **CONTROL PANEL**

#### **CONTROL PANEL OPTIONS**

#### **Standard Panel:**

- Standard Panel dimensions: 9-3/8" x 5-1/2" x 3-3/4"
- 11W LED Lights only
- · LED Photo Eye
- When Standard Control Panel is purchased, Masters Decorative Series warranty is 3 years and Standard Control Panel warranty is 1 year.



### **Upgraded Panels:**

- Upgraded Panel dimensions:
   16" x 12" x 6"
- 11W or RGBW Lights
- When Upgraded Control Panel is purchased, Masters Decorative Series warranty is 5 years and Upgraded Control Panel warranty is 3 years.