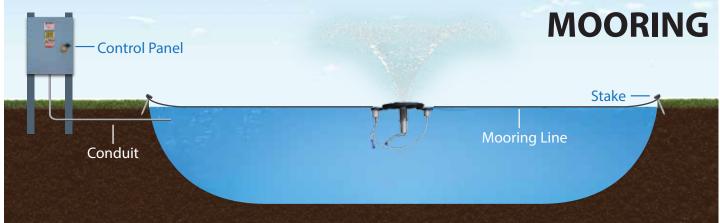

|
| HT x DIA m LOWER                      | 0.3 x 3.7                          | 50Hz |
| ELECTRICAL RATING Ph   VOLTAGE   AMPS | 1   220-230   3                    |      |

STRAIGHTENED FLOW PATTERN (SFP)

VERTICAL OR HORIZONTAL

## **MASTERS SERIES® DESIGN TYPES**



1/2 **HP Masters Series**® (Min. Operating Depth - 2ft.)

- **1** Interchangeable nozzles
- **2 -** Low profile float design with recessed pockets for LED & RGBW Lighting
- 3 Stainless steel intake screen

- **4 -** Patented, high-efficiency molded composite impeller system
- **5** Exclusive custom-designed oil-cooled energy efficient motors with stainless steel motor housing and top plate
- 6 AquaLock Connector (ALC) electrical quick disconnect





#### MASTER THE **POWER** AND **BEAUTY** OF WATER

# **INSTALLATION**





# **CONTROL PANEL**

#### **CONTROL PANEL OPTIONS**

#### **Standard Panel:**

- Standard Panel dimensions: 9-3/8" x 5-1/2" x 3-3/4"
- 11W LED Lights only
- · LED Photo Eye
- When Standard Control Panel is purchased, Masters Decorative Series warranty is 3 years and Standard Control Panel warranty is 1 year.



### **Upgraded Panels:**

- Upgraded Panel dimensions:
   16" x 12" x 6"
- 11W or RGBW Lights
- When Upgraded Control Panel is purchased, Masters Decorative Series warranty is 5 years and Upgraded Control Panel warranty is 3 years.