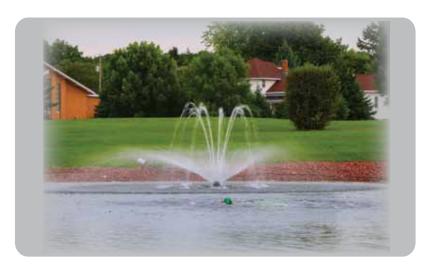

# REFLECTION

| HORSEPOWER                            | 1/2                                |      |
|---------------------------------------|------------------------------------|------|
| HT x DIA ft UPPER                     | 5 x 7                              |      |
| HT x DIA ft LOWER                     | 2 x 20                             |      |
| ELECTRICAL RATING Ph   VOLTAGE   AMPS | 1   120   5.6<br>1   208-240   2.8 | 60Hz |
| HT x DIA m UPPER                      | 1.2 x 1.5                          |      |
| HT x DIA m LOWER                      | 0.3 x 4.3                          | 50Hz |
| ELECTRICAL RATING Ph   VOLTAGE   AMPS | 1   220-230   3                    | 2    |

ADJUSTABLE STRAIGHTENED FLOW PATTERN (ASFP) VERTICAL OR HORIZONTAL