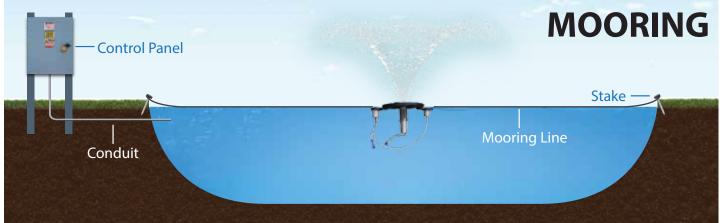

ER                      | 0.3 x 4.3                          | 50Hz |
| ELECTRICAL RATING Ph   VOLTAGE   AMPS | 1   220-230   3                    | 2    |

ADJUSTABLE STRAIGHTENED FLOW PATTERN (ASFP) VERTICAL OR HORIZONTAL

## **MASTERS SERIES® DESIGN TYPES**



1/2 **HP Masters Series**® (Min. Operating Depth - 2ft.)

- **1** Interchangeable nozzles
- **2 -** Low profile float design with recessed pockets for LED & RGBW Lighting
- **3 -** Stainless steel intake screen

- **4 -** Patented, high-efficiency molded composite impeller system
- **5 -** Exclusive custom-designed oil-cooled energy efficient motors with stainless steel motor housing and top plate
- 6 AquaLock Connector (ALC) electrical quick disconnect





#### MASTER THE **POWER** AND **BEAUTY** OF WATER

# **INSTALLATION**





# **CONTROL PANEL**

#### **CONTROL PANEL OPTIONS**

#### **Standard Panel:**

- Standard Panel dimensions: 9-3/8" x 5-1/2" x 3-3/4"
- 11W LED Lights only
- · LED Photo Eye
- When Standard Control Panel is purchased, Masters Decorative Series warranty is 3 years and Standard Control Panel warranty is 1 year.



### **Upgraded Panels:**

- Upgraded Panel dimensions:
   16" x 12" x 6"
- 11W or RGBW Lights
- When Upgraded Control Panel is purchased, Masters Decorative Series warranty is 5 years and Upgraded Control Panel warranty is 3 years.