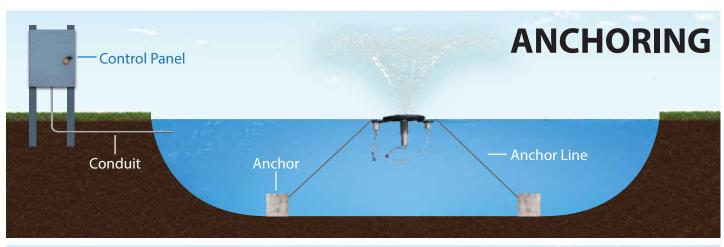

OWER                      | 0.3 x 4.3                          | 50Hz |
| ELECTRICAL RATING Ph   VOLTAGE   AMPS | 1   220-230   3                    | 2    |

ADJUSTABLE STRAIGHTENED FLOW PATTERN (ASFP) VERTICAL OR HORIZONTAL

## **MASTERS SERIES® DESIGN TYPES**



1/2 **HP Masters Series**® (Min. Operating Depth - 2ft.)

- **1** Interchangeable nozzles
- **2 -** Low profile float design with recessed pockets for LED & RGBW Lighting
- **3 -** Stainless steel intake screen

- **4 -** Patented, high-efficiency molded composite impeller system
- **5 -** Exclusive custom-designed oil-cooled energy efficient motors with stainless steel motor housing and top plate
- 6 AquaLock Connector (ALC) electrical quick disconnect





#### MASTER THE **POWER** AND **BEAUTY** OF WATER

# **INSTALLATION**





# **CONTROL PANEL**

#### **CONTROL PANEL OPTIONS**

#### **Standard Panel:**

- Standard Panel dimensions: 9-3/8" x 5-1/2" x 3-3/4"
- 11W LED Lights only
- · LED Photo Eye
- When Standard Control Panel is purchased, Masters Decorative Series warranty is 3 years and Standard Control Panel warranty is 1 year.



### **Upgraded Panels:**

- Upgraded Panel dimensions:
   16" x 12" x 6"
- 11W or RGBW Lights
- When Upgraded Control Panel is purchased, Masters Decorative Series warranty is 5 years and Upgraded Control Panel warranty is 3 years.