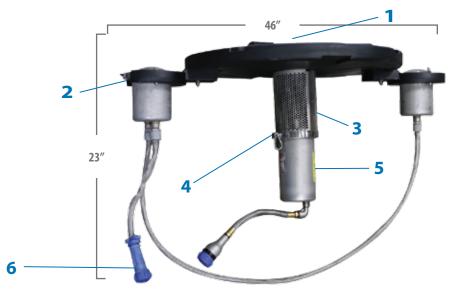

## **MASTERS SERIES® DESIGN TYPES**

1/2 **HP Masters Series**® (Min. Operating Depth - 2ft.)

- **1** Interchangeable nozzles
- **2 -** Low profile float design with recessed pockets for LED & RGBW Lighting
- **3 -** Stainless steel intake screen

- **4 -** Patented, high-efficiency molded composite impeller system
- **5 -** Exclusive custom-designed oil-cooled energy efficient motors with stainless steel motor housing and top plate
- 6 AquaLock Connector (ALC) electrical quick disconnect