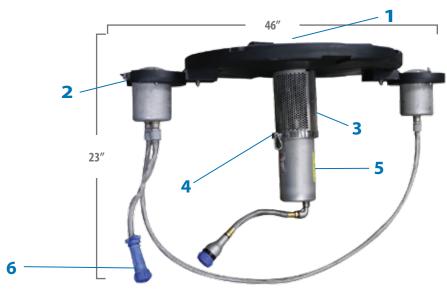

## **MASTERS SERIES® DESIGN TYPES**

1/2 **HP Masters Series**® (Min. Operating Depth - 2ft.)

- **1** Interchangeable nozzles
- **2 -** Low profile float design with recessed pockets for LED & RGBW Lighting
- **3 -** Stainless steel intake screen

- **4 -** Patented, high-efficiency molded composite impeller system
- **5 -** Exclusive custom-designed oil-cooled energy efficient motors with stainless steel motor housing and top plate
- 6 AquaLock Connector (ALC) electrical quick disconnect