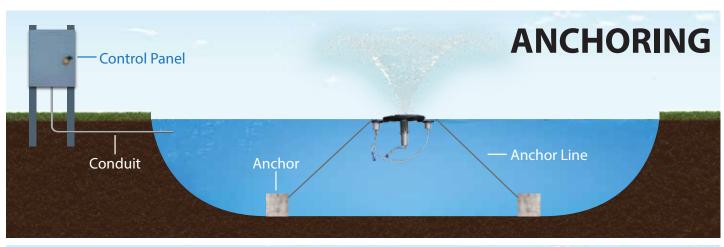

HT x DIA m LOWER                      | 0.9 x 6.1                          | 50Hz |
| ELECTRICAL RATING Ph   VOLTAGE   AMPS | 1   220-230   3                    | 2    |

STRAIGHTENED FLOW PATTERN (SFP) VERTICAL OR HORIZONTAL

## **MASTERS SERIES® DESIGN TYPES**



1/2 **HP Masters Series**® (Min. Operating Depth - 2ft.)

- **1** Interchangeable nozzles
- **2 -** Low profile float design with recessed pockets for LED & RGBW Lighting
- **3 -** Stainless steel intake screen

- **4 -** Patented, high-efficiency molded composite impeller system
- **5 -** Exclusive custom-designed oil-cooled energy efficient motors with stainless steel motor housing and top plate
- 6 AquaLock Connector (ALC) electrical quick disconnect





#### MASTER THE **POWER** AND **BEAUTY** OF WATER

# **INSTALLATION**





# **CONTROL PANEL**

#### **CONTROL PANEL OPTIONS**

### **Standard Panel:**

- Standard Panel dimensions: 9-3/8" x 5-1/2" x 3-3/4"
- 11W LED Lights only
- · LED Photo Eye
- When Standard Control Panel is purchased, Masters Decorative Series warranty is 3 years and Standard Control Panel warranty is 1 year.



## **Upgraded Panels:**

- Upgraded Panel dimensions:
   16" x 12" x 6"
- 11W or RGBW Lights
- When Upgraded Control Panel is purchased, Masters Decorative Series warranty is 5 years and Upgraded Control Panel warranty is 3 years.