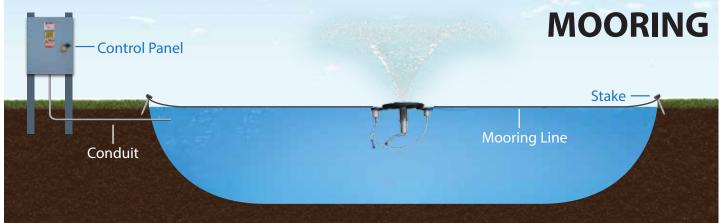

x DIA m LOWER                      | 0.9 x 6.1                          | 50Hz |
| ELECTRICAL RATING Ph   VOLTAGE   AMPS | 1   220-230   3                    | 2    |

STRAIGHTENED FLOW PATTERN (SFP) VERTICAL OR HORIZONTAL

## **MASTERS SERIES® DESIGN TYPES**



1/2 **HP Masters Series**® (Min. Operating Depth - 2ft.)

- **1** Interchangeable nozzles
- **2 -** Low profile float design with recessed pockets for LED & RGBW Lighting
- **3 -** Stainless steel intake screen

- **4 -** Patented, high-efficiency molded composite impeller system
- **5 -** Exclusive custom-designed oil-cooled energy efficient motors with stainless steel motor housing and top plate
- 6 AquaLock Connector (ALC) electrical quick disconnect





#### MASTER THE **POWER** AND **BEAUTY** OF WATER

# **INSTALLATION**





# **CONTROL PANEL**

#### **CONTROL PANEL OPTIONS**

### **Standard Panel:**

- Standard Panel dimensions: 9-3/8" x 5-1/2" x 3-3/4"
- 11W LED Lights only
- · LED Photo Eye
- When Standard Control Panel is purchased, Masters Decorative Series warranty is 3 years and Standard Control Panel warranty is 1 year.



## **Upgraded Panels:**

- Upgraded Panel dimensions:
   16" x 12" x 6"
- 11W or RGBW Lights
- When Upgraded Control Panel is purchased, Masters Decorative Series warranty is 5 years and Upgraded Control Panel warranty is 3 years.