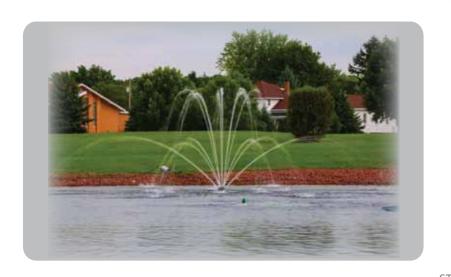

## **MASTERS SERIES®**

## **PRESTWICK**

| HORSEPOWER                            | 1/2                                |      |
|---------------------------------------|------------------------------------|------|
| HT x DIA ft UPPER                     | 8 x 8                              |      |
| HT x DIA ft LOWER                     | 3 x 25                             |      |
| ELECTRICAL RATING Ph   VOLTAGE   AMPS | 1   120   5.6<br>1   208-240   2.8 | 60Hz |
| HT x DIA m UPPER                      | 1.4 x 2                            |      |
| HT x DIA m LOWER                      | 0.9 x 6.1                          | 50Hz |
| ELECTRICAL RATING Ph   VOLTAGE   AMPS | 1   220-230   3                    | 2    |