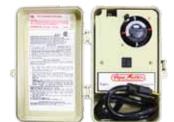

# **CONTROL PANEL**

### **Standard Panel:**

- Standard Panel dimensions: 9-3/8" x 5-1/2" x 3-3/4"
- 11W LED Lights only
- · LED Photo Eye
- When Standard Control Panel is purchased, Masters Decorative Series warranty is 3 years and Standard Control Panel warranty is 1 year.