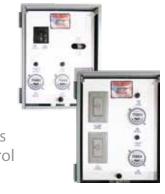

# **CONTROL PANEL**

## **Upgraded Panels:**

- Upgraded Panel dimensions:
   16" x 12" x 6"
- 11W or RGBW Lights
- When Upgraded Control Panel is purchased, Masters Decorative Series warranty is 5 years and Upgraded Control Panel warranty is 3 years.