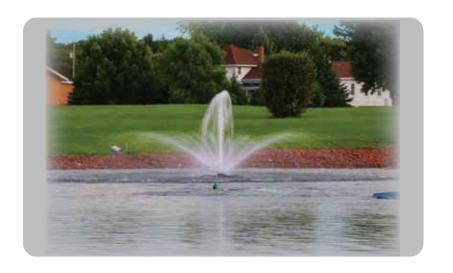

MASTER THE **POWER** AND **BEAUTY** OF WATER

### www.aquamasterfountains.com

## **MASTERS SERIES®**

## **PAR**



| HORSEPOWER                               | 1/2                                |      |
|------------------------------------------|------------------------------------|------|
| HT x DIA ft UPPER                        | 5                                  |      |
| HT x DIA ft LOWER                        | 2.5 x 18                           | 60Hz |
| ELECTRICAL RATING<br>Ph   VOLTAGE   AMPS | 1   120   5.6<br>1   208-240   2.8 |      |
| HT x DIA m UPPER                         | 0.9                                |      |
| HT x DIA m LOWER                         | 0.3 x 4.3                          | 50Hz |
| ELECTRICAL RATING Ph   VOLTAGE   AMPS    | 1   220-230   3                    |      |

BASIC FLOW PATTERN (BFP) VERTICAL

# **MASTERS SERIES® DESIGN TYPES**



1/2 **HP Mas