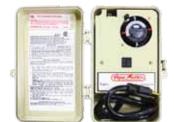

## **CONTROL PANEL**

#### **CONTROL PANEL OPTIONS**

### **Standard Panel:**

- Standard Panel dimensions: 9-3/8" x 5-1/2" x 3-3/4"
- 11W LED Lights only
- · LED Photo Eye
- When Standard Control Panel is purchased, Masters Decorative Series warranty is 3 years and Standard Control Panel warranty is 1 year.