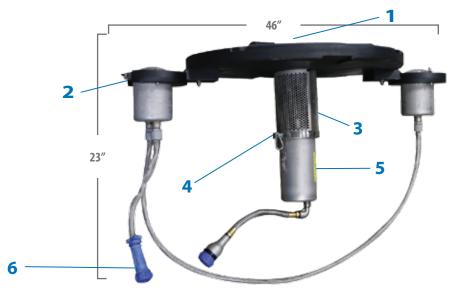

# **MASTERS SERIES® DESIGN TYPES**

1/2 **HP Masters Series**® (Min. Operating Depth - 2ft.)

- **1** Interchangeable nozzles
- **2 -** Low profile float design with recessed pockets for LED & RGBW Lighting
- **3 -** Stainless steel intake screen

- **4 -** Patented, high-efficiency molded composite impeller system
- **5** Exclusive custom-designed oil-cooled energy efficient motors with stainless steel motor housing and top plate
- 6 AquaLock Connector (ALC) electrical quick disconnect