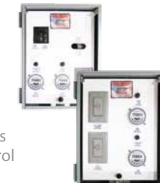

## **CONTROL PANEL**

#### **CONTROL PANEL OPTIONS**

### **Upgraded Panels:**

- Upgraded Panel dimensions:
   16" x 12" x 6"
- 11W or RGBW Lights
- When Upgraded Control Panel is purchased, Masters Decorative Series warranty is 5 years and Upgraded Control Panel warranty is 3 years.