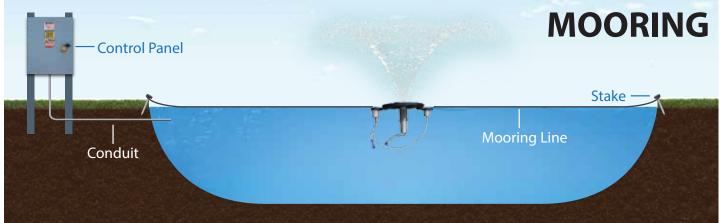

|      |
| HT x DIA m LOWER                         | 0.3 x 4.3                          | 50Hz |
| ELECTRICAL RATING Ph   VOLTAGE   AMPS    | 1   220-230   3                    |      |

BASIC FLOW PATTERN (BFP) VERTICAL

# **MASTERS SERIES® DESIGN TYPES**



1/2 **HP Masters Series**® (Min. Operating Depth - 2ft.)

- **1** Interchangeable nozzles
- **2 -** Low profile float design with recessed pockets for LED & RGBW Lighting
- **3 -** Stainless steel intake screen

- **4 -** Patented, high-efficiency molded composite impeller system
- **5** Exclusive custom-designed oil-cooled energy efficient motors with stainless steel motor housing and top plate
- 6 AquaLock Connector (ALC) electrical quick disconnect





#### MASTER THE **POWER** AND **BEAUTY** OF WATER

# **INSTALLATION**





## **CONTROL PANEL**

#### **CONTROL PANEL OPTIONS**

### **Standard Panel:**

- Standard Panel dimensions: 9-3/8" x 5-1/2" x 3-3/4"
- 11W LED Lights only
- · LED Photo Eye
- When Standard Control Panel is purchased, Masters Decorative Series warranty is 3 years and Standard Control Panel warranty is 1 year.



### **Upgraded Panels:**

- Upgraded Panel dimensions:
   16" x 12" x 6"
- 11W or RGBW Lights
- When Upgraded Control Panel is purchased, Masters Decorative Series warranty is 5 years and Upgraded Control Panel warranty is 3 years.