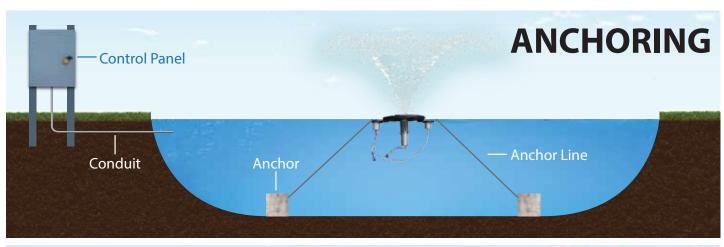

|      |
| HT x DIA m LOWER                         | 0.3 x 4.3                          | 50Hz |
| ELECTRICAL RATING Ph   VOLTAGE   AMPS    | 1   220-230   3                    |      |

BASIC FLOW PATTERN (BFP) VERTICAL

# **MASTERS SERIES® DESIGN TYPES**



1/2 **HP Masters Series**® (Min. Operating Depth - 2ft.)

- **1** Interchangeable nozzles
- **2 -** Low profile float design with recessed pockets for LED & RGBW Lighting
- **3 -** Stainless steel intake screen

- **4 -** Patented, high-efficiency molded composite impeller system
- **5** Exclusive custom-designed oil-cooled energy efficient motors with stainless steel motor housing and top plate
- 6 AquaLock Connector (ALC) electrical quick disconnect





#### MASTER THE **POWER** AND **BEAUTY** OF WATER

# **INSTALLATION**





## **CONTROL PANEL**

#### **CONTROL PANEL OPTIONS**

### **Standard Panel:**

- Standard Panel dimensions: 9-3/8" x 5-1/2" x 3-3/4"
- 11W LED Lights only
- · LED Photo Eye
- When Standard Control Panel is purchased, Masters Decorative Series warranty is 3 years and Standard Control Panel warranty is 1 year.



### **Upgraded Panels:**

- Upgraded Panel dimensions:
   16" x 12" x 6"
- 11W or RGBW Lights
- When Upgraded Control Panel is purchased, Masters Decorative Series warranty is 5 years and Upgraded Control Panel warranty is 3 years.