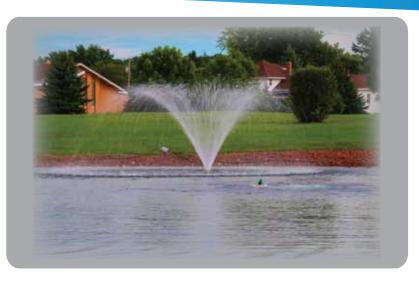

## LAKEWOOD

| HORSEPOWER                                      | 1/2                                |      |
|-------------------------------------------------|------------------------------------|------|
| HT x DIA ft UPPER                               | 6.5 x 16                           |      |
| <b>ELECTRICAL RATING</b><br>Ph   VOLTAGE   AMPS | 1   120   5.6<br>1   208-240   2.8 | 60Hz |
| HT x DIA m UPPER                                | 1.1 x 4.5                          | 50   |
| <b>ELECTRICAL RATING</b><br>Ph   VOLTAGE   AMPS | 1   220-230   3                    | 50Hz |

NTAINS AND AERATORS

MASTER THE POWER AND BEAUTY OF WATER

BASIC FLOW PATTERN (BFP) VERTICAL