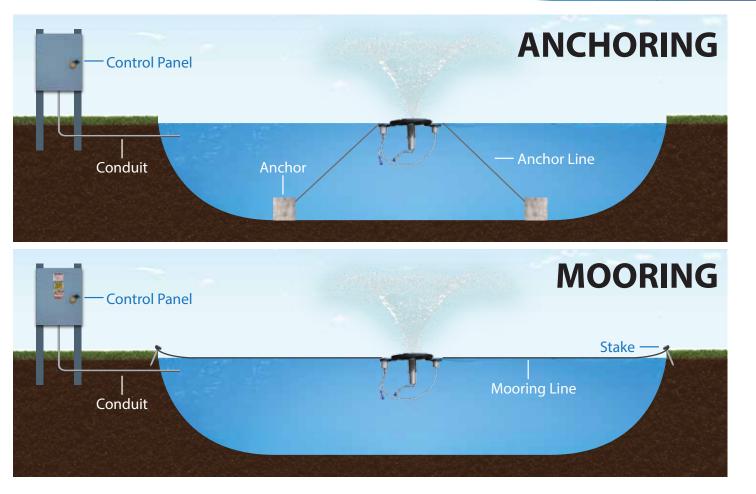

5                          | 50   |
| <b>ELECTRICAL RATING</b><br>Ph   VOLTAGE   AMPS | 1   220-230   3                    | 50Hz |



NTAINS AND AERATORS

MASTER THE POWER AND BEAUTY OF WATER

BASIC FLOW PATTERN (BFP) VERTICAL

## **MASTERS DECORATIVE SERIES® DESIGN**



- **1** Interchangeable nozzles
- **2-** Low profile float design with attachable light brackets for LED & RGBW Lighting
- **3** Stainless steel intake screen

- **4** Patented, high-efficency impeller system
- **5** Exclusive custom-designed oil-cooled energy efficient motors with stainless steel motor housing and top plate
- **6** AquaLock Connector (ALC) electrical quick disconnect





16024 County Rd X, Kiel, WI USA 53042 800-693-3144 www.aquamasterfountains.com

MASTER THE POWER AND BEAUTY OF WATER

# INSTALLATION



### **CONTROL PANEL**

#### **CONTROL PANEL OPTIONS**

#### **Standard Panel:**

- Standard Panel dimensions:
  9-3/8" x 5-1/2" x 3-3/4"
- 11W LED Lights only
- LED Photo Eye

• When Standard Control Panel is purchased, Masters Decorative Series warranty is 3 years and Standard Control Panel warranty is 1 year.



#### **Upgraded Panels:**

- Upgraded Panel dimensions: 16" x 12" x 6"
- 11W or RGBW Lights

• When Upgraded Control Panel is purchased, Masters Decorative Series warranty is 5 years and Upgraded Control Panel warranty is 3 years.