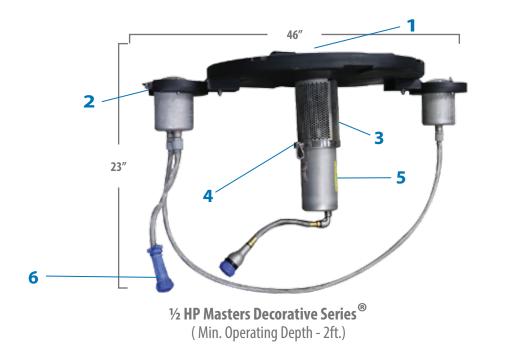

## **MASTERS DECORATIVE SERIES® DESIGN**

- **1** Interchangeable nozzles
- **2-** Low profile float design with attachable light brackets for LED & RGBW Lighting
- **3** Stainless steel intake screen

- **4** Patented, high-efficency impeller system
- **5** Exclusive custom-designed oil-cooled energy efficient motors with stainless steel motor housing and top plate
- **6** AquaLock Connector (ALC) electrical quick disconnect