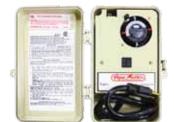

# **CONTROL PANEL**

#### **CONTROL PANEL OPTIONS**

#### **Standard Panel:**

- Standard Panel dimensions: 9-3/8" x 5-1/2" x 3-3/4"
- 11W LED Lights only
- · LED Photo Eye
- When Standard Control Panel is purchased, Masters Decorative Series warranty is 3 years and Standard Control Panel warranty is 1 year.