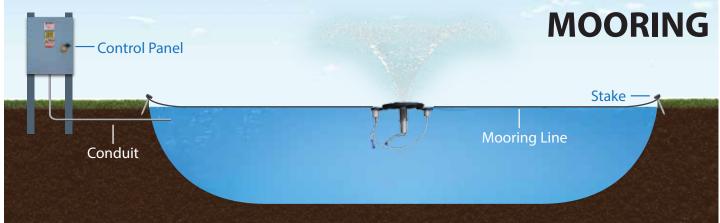

| 1.2 x 3.6         |      |
| HT x DIA m LOWER                      | 0.3 x 4.3         | 50Hz |
| ELECTRICAL RATING Ph   VOLTAGE   AMPS | 1   220-230   3   |      |

STRAIGHTENED FLOW PATTERN (SFP) VERTICAL OR HORIZONTAL

### **MASTERS SERIES® DESIGN TYPES**



1/2 **HP Masters Series**® (Min. Operating Depth - 2ft.)

- **1** Interchangeable nozzles
- **2 -** Low profile float design with recessed pockets for LED & RGBW Lighting
- **3 -** Stainless steel intake screen

- **4 -** Patented, high-efficiency molded composite impeller system
- **5 -** Exclusive custom-designed oil-cooled energy efficient motors with stainless steel motor housing and top plate
- 6 AquaLock Connector (ALC) electrical quick disconnect





#### MASTER THE **POWER** AND **BEAUTY** OF WATER

# **INSTALLATION**





# **CONTROL PANEL**

#### **CONTROL PANEL OPTIONS**

#### **Standard Panel:**

- Standard Panel dimensions: 9-3/8" x 5-1/2" x 3-3/4"
- 11W LED Lights only
- · LED Photo Eye
- When Standard Control Panel is purchased, Masters Decorative Series warranty is 3 years and Standard Control Panel warranty is 1 year.



### **Upgraded Panels:**

- Upgraded Panel dimensions:
   16" x 12" x 6"
- 11W or RGBW Lights
- When Upgraded Control Panel is purchased, Masters Decorative Series warranty is 5 years and Upgraded Control Panel warranty is 3 years.