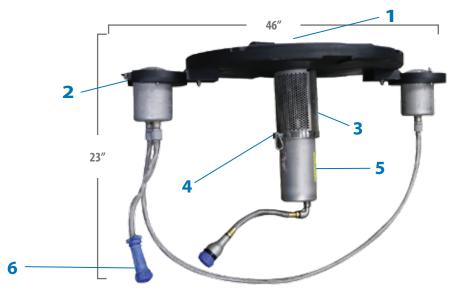

### **MASTERS SERIES® DESIGN TYPES**

1/2 **HP Masters Series**® (Min. Operating Depth - 2ft.)

- **1** Interchangeable nozzles
- **2 -** Low profile float design with recessed pockets for LED & RGBW Lighting
- **3 -** Stainless steel intake screen

- **4 -** Patented, high-efficiency molded composite impeller system
- **5 -** Exclusive custom-designed oil-cooled energy efficient motors with stainless steel motor housing and top plate
- 6 AquaLock Connector (ALC) electrical quick disconnect