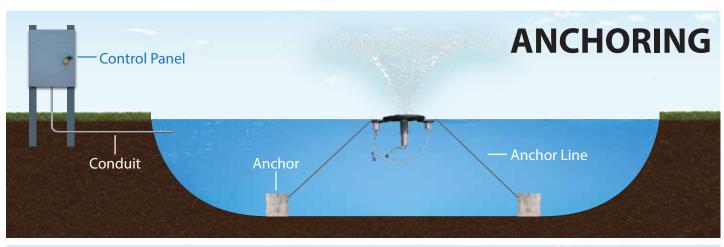

| 1.2 x 3.6         |      |
| HT x DIA m LOWER                      | 0.3 x 4.3         | 50Hz |
| ELECTRICAL RATING Ph   VOLTAGE   AMPS | 1   220-230   3   |      |

STRAIGHTENED FLOW PATTERN (SFP) VERTICAL OR HORIZONTAL

### **MASTERS SERIES® DESIGN TYPES**



1/2 **HP Masters Series**® (Min. Operating Depth - 2ft.)

- **1** Interchangeable nozzles
- **2 -** Low profile float design with recessed pockets for LED & RGBW Lighting
- **3 -** Stainless steel intake screen

- **4 -** Patented, high-efficiency molded composite impeller system
- **5 -** Exclusive custom-designed oil-cooled energy efficient motors with stainless steel motor housing and top plate
- 6 AquaLock Connector (ALC) electrical quick disconnect





#### MASTER THE **POWER** AND **BEAUTY** OF WATER

# **INSTALLATION**





# **CONTROL PANEL**

#### **CONTROL PANEL OPTIONS**

#### **Standard Panel:**

- Standard Panel dimensions: 9-3/8" x 5-1/2" x 3-3/4"
- 11W LED Lights only
- · LED Photo Eye
- When Standard Control Panel is purchased, Masters Decorative Series warranty is 3 years and Standard Control Panel warranty is 1 year.



### **Upgraded Panels:**

- Upgraded Panel dimensions:
   16" x 12" x 6"
- 11W or RGBW Lights
- When Upgraded Control Panel is purchased, Masters Decorative Series warranty is 5 years and Upgraded Control Panel warranty is 3 years.