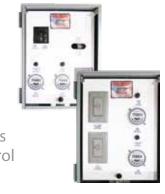

# **CONTROL PANEL**

#### **CONTROL PANEL OPTIONS**

### **Upgraded Panels:**

- Upgraded Panel dimensions:
   16" x 12" x 6"
- 11W or RGBW Lights
- When Upgraded Control Panel is purchased, Masters Decorative Series warranty is 5 years and Upgraded Control Panel warranty is 3 years.