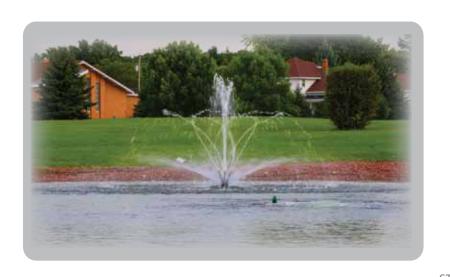

# **IMPERIAL**

| HORSEPOWER                            | 1/2               |      |
|---------------------------------------|-------------------|------|
| HT x DIA ft UPPER                     | 6                 |      |
| HT x DIA ft MIDDLE                    | 4 x 12            | ō    |
| HT x DIA ft LOWER                     | 1 x 14            | 60Hz |
| ELECTRICAL RATING                     | 1   120   5.6     |      |
| Ph   VOLTAGE   AMPS                   | 1   208-240   2.8 |      |
| HT x DIA m UPPER                      | 1.8               |      |
| HT x DIA m MIDDLE                     | 1.2 x 3.6         |      |
| HT x DIA m LOWER                      | 0.3 x 4.3         | 50Hz |
| ELECTRICAL RATING Ph   VOLTAGE   AMPS | 1   220-230   3   |      |

STRAIGHTENED FLOW PATTERN (SFP) VERTICAL OR HORIZONTAL

#### MASTER THE **POWER** AND **BEAUTY** OF WATER