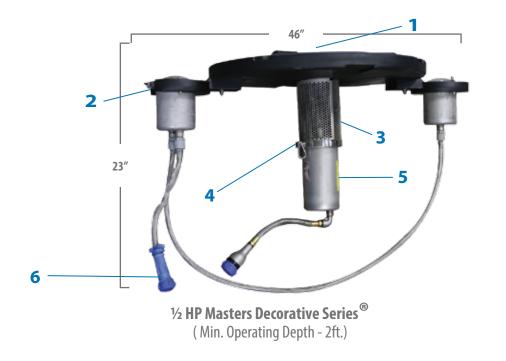

## **MASTERS DECORATIVE SERIES® DESIGN**

- **1** Interchangeable nozzles
- 2- Low profile float design with attachable light brackets for LED & RGBW Lighting
- 4 Patented, high-efficency impeller system
- **5** Exclusive custom-designed oil-cooled energy efficient motors with stainless steel motor housing and top plate

**3** - Stainless steel intake screen

**6** - AquaLock Connector (ALC) electrical quick disconnect

16024 County Rd X, Kiel, WI USA 53042 800-693-3144 www.aquamasterfountains.com

MASTER THE POWER AND BEAUTY OF WATER