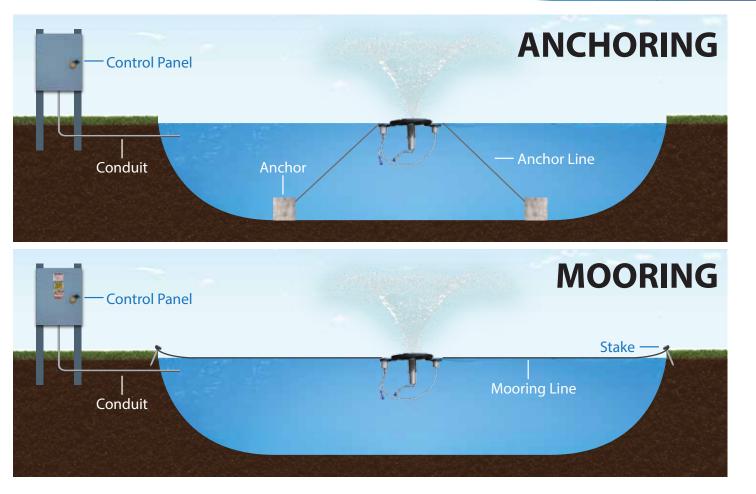

|
| HT x DIA m LOWER                                | 0.9 x 7.6                          | 50h2 |
| <b>ELECTRICAL RATING</b><br>Ph   VOLTAGE   AMPS | 1   220-230   3                    |      |



BASIC FLOW PATTERN (BFP) VERTICAL

## **MASTERS DECORATIVE SERIES® DESIGN**



- **1** Interchangeable nozzles
- 2- Low profile float design with attachable light brackets for LED & RGBW Lighting
- 4 Patented, high-efficency impeller system
- **5** Exclusive custom-designed oil-cooled energy efficient motors with stainless steel motor housing and top plate

**3** - Stainless steel intake screen

**6** - AquaLock Connector (ALC) electrical quick disconnect





16024 County Rd X, Kiel, WI USA 53042 800-693-3144 www.aquamasterfountains.com

MASTER THE POWER AND BEAUTY OF WATER

## INSTALLATION



### **CONTROL PANEL**

#### **CONTROL PANEL OPTIONS**

#### **Standard Panel:**

- Standard Panel dimensions:
  9-3/8" x 5-1/2" x 3-3/4"
- 11W LED Lights only
- LED Photo Eye

• When Standard Control Panel is purchased, Masters Decorative Series warranty is 3 years and Standard Control Panel warranty is 1 year.



### **Upgraded Panels:**

- Upgraded Panel dimensions: 16" x 12" x 6"
- 11W or RGBW Lights

• When Upgraded Control Panel is purchased, Masters Decorative Series warranty is 5 years and Upgraded Control Panel warranty is 3 years.