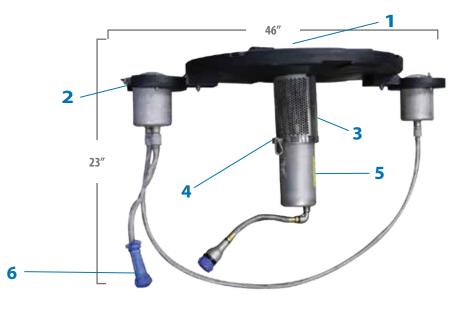

# **MASTERS DECORATIVE SERIES® DESIGN**

1/2 **HP Masters Decorative Series** ( Min. Operating Depth - 2ft.)

- **1** Interchangeable nozzles
- **2** Low profile float design with attachable light brackets for LED & RGBW Lighting
- **3** Stainless steel intake screen

- **4** Patented, high-efficency impeller system
- **5** Exclusive custom-designed oil-cooled energy efficient motors with stainless steel motor housing and top plate
- **6** AquaLock Connector (ALC) electrical quick disconnect