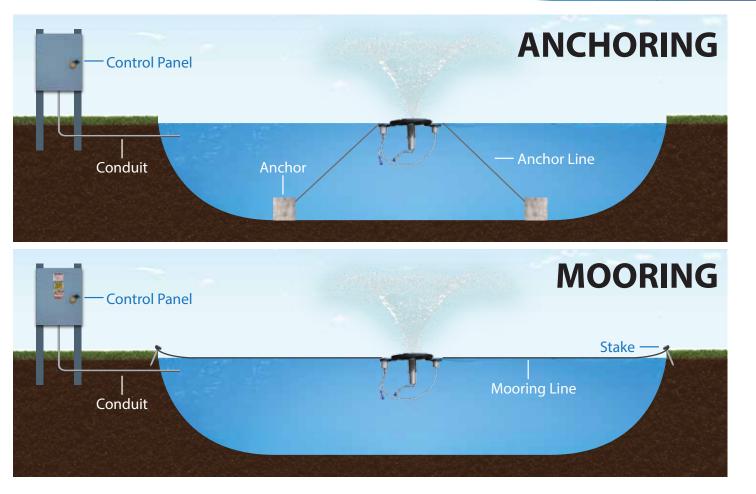

CAL RATING</b><br>Ph   VOLTAGE   AMPS | 1   220-230   3                    |      |

BASIC FLOW PATTERN (BFP) VERTICAL

# **MASTERS DECORATIVE SERIES® DESIGN**



1/2 **HP Masters Decorative Series** ( Min. Operating Depth - 2ft.)

- **1** Interchangeable nozzles
- **2** Low profile float design with attachable light brackets for LED & RGBW Lighting
- **3** Stainless steel intake screen

- **4** Patented, high-efficency impeller system
- **5** Exclusive custom-designed oil-cooled energy efficient motors with stainless steel motor housing and top plate
- **6** AquaLock Connector (ALC) electrical quick disconnect





MASTER THE POWER AND BEAUTY OF WATER





16024 County Rd X, Kiel, WI USA 53042 800-693-3144 www.aquamasterfountains.com

MASTER THE POWER AND BEAUTY OF WATER

# INSTALLATION



### **CONTROL PANEL**

#### **CONTROL PANEL OPTIONS**

#### **Standard Panel:**

- Standard Panel dimensions:
  9-3/8" x 5-1/2" x 3-3/4"
- 11W LED Lights only
- LED Photo Eye

• When Standard Control Panel is purchased, Masters Decorative Series warranty is 3 years and Standard Control Panel warranty is 1 year.



### **Upgraded Panels:**

- Upgraded Panel dimensions: 16" x 12" x 6"
- 11W or RGBW Lights

• When Upgraded Control Panel is purchased, Masters Decorative Series warranty is 5 years and Upgraded Control Panel warranty is 3 years.