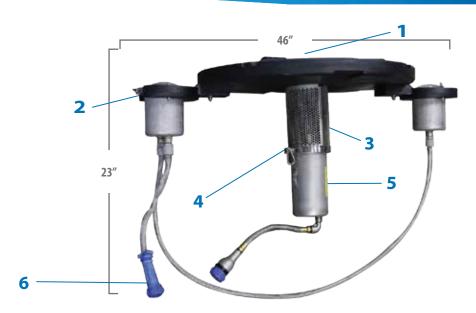

#### 1/2 HP Masters Decorative Series®

(Min. Operating Depth - 2ft.)

- **1** Interchangeable nozzles
- **2-** Low profile float design with attachable light brackets for LED & RGBW Lighting
- **3 -** *Stainless steel intake screen*

- **4 -** Patented, high-efficency impeller system
- **5** Exclusive custom-designed oil-cooled energy efficient motors with stainless steel motor housing and top plate
- **6** AquaLock Connector (ALC) electrical quick disconnect