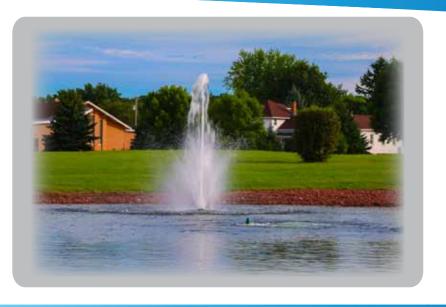

## **BISCAYNE**

| HORSEPOWER                               | 1/2                                |      |
|------------------------------------------|------------------------------------|------|
| HT x DIA ft UPPER                        | 9                                  |      |
| HT x DIA ft LOWER                        | 5 x 12                             |      |
| ELECTRICAL RATING Ph   VOLTAGE   AMPS    | 1   120   5.6<br>1   208-240   2.8 | 60Hz |
| HT x DIA m UPPER                         | 1.8                                |      |
| HT x DIA m LOWER                         | 1.2 x 3                            | 50H2 |
| ELECTRICAL RATING<br>Ph   VOLTAGE   AMPS | 1   220-230   3                    | N    |

BASIC FLOW PATTERN (BFP) VERTICAL