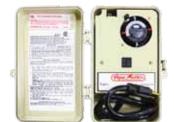

## **CONTROL PANEL**

#### **CONTROL PANEL OPTIONS**

#### **Standard Panel:**

- Standard Panel dimensions: 9-3/8" x 5-1/2" x 3-3/4"
- 11W LED Lights only
- · LED Photo Eye
- When Standard Control Panel is purchased, Masters Decorative Series warranty is 3 years and Standard Control Panel warranty is 1 year.