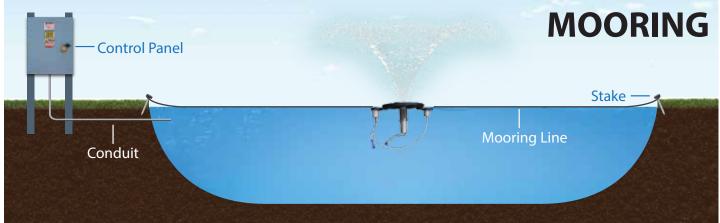

HT x DIA m LOWER                         | 1.2 x 3                            | 50H2 |
| ELECTRICAL RATING<br>Ph   VOLTAGE   AMPS | 1   220-230   3                    | N    |

BASIC FLOW PATTERN (BFP) VERTICAL

## **MASTERS DECORATIVE SERIES® DESIGN**



#### 1/2 HP Masters Decorative Series®

(Min. Operating Depth - 2ft.)

- **1** Interchangeable nozzles
- **2-** Low profile float design with attachable light brackets for LED & RGBW Lighting
- **3 -** *Stainless steel intake screen*

- **4 -** Patented, high-efficency impeller system
- **5** Exclusive custom-designed oil-cooled energy efficient motors with stainless steel motor housing and top plate
- **6** AquaLock Connector (ALC) electrical quick disconnect





#### MASTER THE **POWER** AND **BEAUTY** OF WATER

# **INSTALLATION**





## **CONTROL PANEL**

#### **CONTROL PANEL OPTIONS**

#### **Standard Panel:**

- Standard Panel dimensions: 9-3/8" x 5-1/2" x 3-3/4"
- 11W LED Lights only
- · LED Photo Eye
- When Standard Control Panel is purchased, Masters Decorative Series warranty is 3 years and Standard Control Panel warranty is 1 year.



#### **Upgraded Panels:**

- Upgraded Panel dimensions:
   16" x 12" x 6"
- 11W or RGBW Lights
- When Upgraded Control Panel is purchased, Masters Decorative Series warranty is 5 years and Upgraded Control Panel warranty is 3 years.