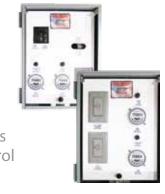

## **CONTROL PANEL**

#### **CONTROL PANEL OPTIONS**

#### **Upgraded Panels:**

- Upgraded Panel dimensions:
   16" x 12" x 6"
- 11W or RGBW Lights
- When Upgraded Control Panel is purchased, Masters Decorative Series warranty is 5 years and Upgraded Control Panel warranty is 3 years.