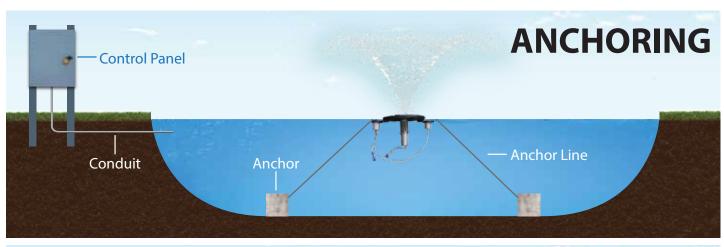

| HT x DIA m LOWER                         | 1.2 x 3                            | 50H2 |
| ELECTRICAL RATING<br>Ph   VOLTAGE   AMPS | 1   220-230   3                    | N    |

BASIC FLOW PATTERN (BFP) VERTICAL

## **MASTERS DECORATIVE SERIES® DESIGN**



#### 1/2 HP Masters Decorative Series®

(Min. Operating Depth - 2ft.)

- **1** Interchangeable nozzles
- **2-** Low profile float design with attachable light brackets for LED & RGBW Lighting
- **3 -** *Stainless steel intake screen*

- **4 -** Patented, high-efficency impeller system
- **5** Exclusive custom-designed oil-cooled energy efficient motors with stainless steel motor housing and top plate
- **6** AquaLock Connector (ALC) electrical quick disconnect





#### MASTER THE **POWER** AND **BEAUTY** OF WATER

# **INSTALLATION**





## **CONTROL PANEL**

#### **CONTROL PANEL OPTIONS**

#### **Standard Panel:**

- Standard Panel dimensions: 9-3/8" x 5-1/2" x 3-3/4"
- 11W LED Lights only
- · LED Photo Eye
- When Standard Control Panel is purchased, Masters Decorative Series warranty is 3 years and Standard Control Panel warranty is 1 year.



#### **Upgraded Panels:**

- Upgraded Panel dimensions:
   16" x 12" x 6"
- 11W or RGBW Lights
- When Upgraded Control Panel is purchased, Masters Decorative Series warranty is 5 years and Upgraded Control Panel warranty is 3 years.