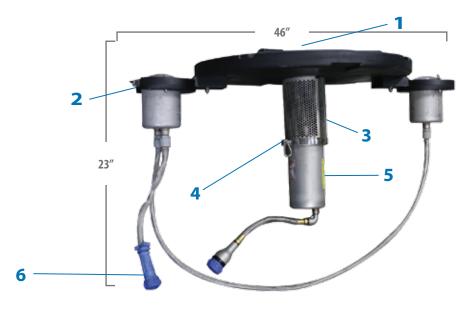

## **MASTERS DECORATIVE SERIES® DESIGN**

1/2 HP Masters Decorative Series<sup>®</sup> (Min. Operating Depth - 2ft.)

- 1 Interchangeable nozzles
- **2** Low profile float design with attachable light brackets for LED & RGBW Lighting
- 3 Stainless steel intake screen

- 4 Patented, high-efficency impeller system
- **5** Exclusive custom-designed oil-cooled energy efficient motors with stainless steel motor housing and top plate
- **6** AquaLock Connector (ALC) electrical quick disconnect