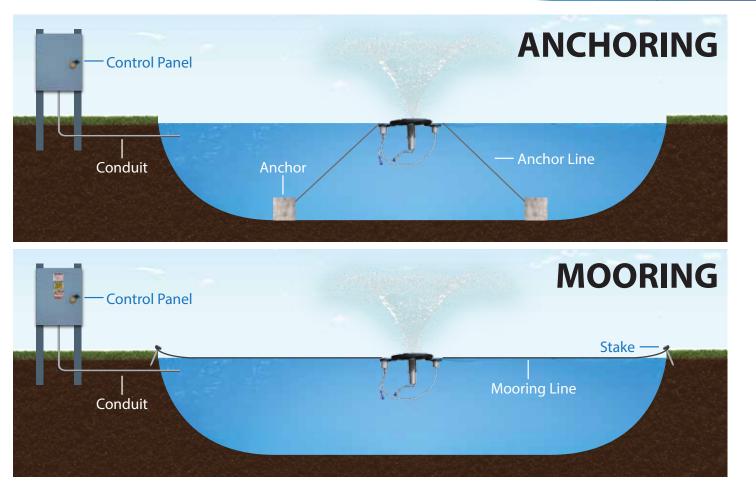

| 50Hz |
| ELECTRICAL RATING<br>Ph   VOLTAGE   AMPS        | 1   220-230   3                    |      |

STRAIGHTENED FLOW PATTERN (SFP) VERTICAL OR HORIZONTAL

## **MASTERS DECORATIVE SERIES® DESIGN**



1/2 HP Masters Decorative Series<sup>®</sup> (Min. Operating Depth - 2ft.)

- 1 Interchangeable nozzles
- **2** Low profile float design with attachable light brackets for LED & RGBW Lighting
- 3 Stainless steel intake screen

- 4 Patented, high-efficency impeller system
- **5** Exclusive custom-designed oil-cooled energy efficient motors with stainless steel motor housing and top plate
- **6** AquaLock Connector (ALC) electrical quick disconnect





16024 County Rd X, Kiel, WI USA 53042 800-693-3144 www.aquamasterfountains.com

MASTER THE POWER AND BEAUTY OF WATER

# INSTALLATION



#### **CONTROL PANEL**

#### **CONTROL PANEL OPTIONS**

#### **Standard Panel:**

- Standard Panel dimensions:
  9-3/8" x 5-1/2" x 3-3/4"
- 11W LED Lights only
- LED Photo Eye

• When Standard Control Panel is purchased, Masters Decorative Series warranty is 3 years and Standard Control Panel warranty is 1 year.



#### **Upgraded Panels:**

- Upgraded Panel dimensions: 16" x 12" x 6"
- 11W or RGBW Lights

• When Upgraded Control Panel is purchased, Masters Decorative Series warranty is 5 years and Upgraded Control Panel warranty is 3 years.