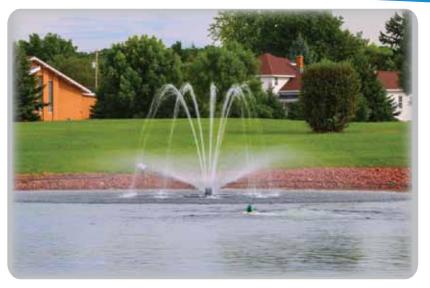

### ARABELLA

| HORSEPOWER                                      | 1/2                                |      |
|-------------------------------------------------|------------------------------------|------|
| HT x DIA ft UPPER                               | 5.5 x 6                            |      |
| HT x DIA ft LOWER                               | 2 x 20                             | •    |
| <b>ELECTRICAL RATING</b><br>Ph   VOLTAGE   AMPS | 1   120   5.6<br>1   208-240   2.8 | 60Hz |
| HT x DIA m UPPER                                | 1.5 x 2                            |      |
| HT x DIA m LOWER                                | 0.6 x 6                            | 50Hz |
| ELECTRICAL RATING<br>Ph   VOLTAGE   AMPS        | 1   220-230   3                    |      |

STRAIGHTENED FLOW PATTERN (SFP) VERTICAL OR HORIZONTAL