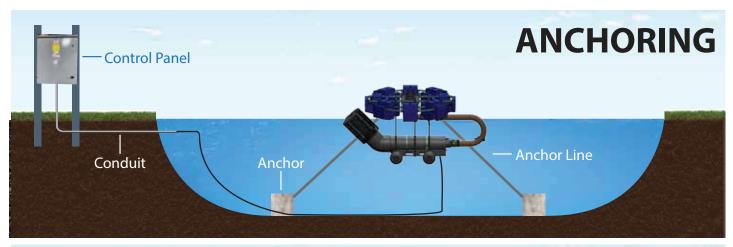

3   220-240   44A<br>3   440-480   22A | 3   220-240   54A<br>3   440-480   27A | 3   220-240   64A<br>3   440-480   32A | 60Hz |

## **GALAXY SELECT® SERIES DESIGN**



### Galaxy Select® Series

- **1**-Tool Less Series 316 Stainless Steel Light Bracket
- **2** -Non-servicable, Oil Free, Water Cooled Motor with all Stainless Steel Pump Assembly
- 3 360° Available Tie Down Area
- **4** Removable Discharge Tube and Intake Screen for Compact Storage

- **5** Interchangeable Nozzles-Threaded and Tethered
- **6 -** Removable Float Assembly for Easy Access to the Motor/Pump Assembly
- **7-** Easy Rolling Wheels with a Solid Axle
- **8** Twist Locking Screen for Tool Less Removal for Cleaning with Double Handles

Minimum Operating Depth 62"





**BRINGING WATER TO LIFE** 

# **INSTALLATION**





# **CONTROL PANEL**



#### **Control Panel Components**

- Outdoor rated, lockable enclosure constructed of galvanized steel; powder coated gray
- Standard enclosure size 30" x 24" x 8"
- Digital timer with battery back-up
- LED lighting circuit included in all control panels
- Custom control panels for multiple units and options are available
- Franklin sub monitor provides: overcurrent protection undercurrent protection
- Ground fault protection
- Soft Starter and Manual Motor Protector