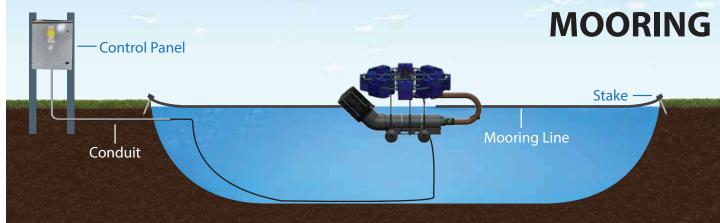

220-240   44A<br>3   440-480   22A | 3   220-240   54A<br>3   440-480   27A | 3   220-240   64A<br>3   440-480   32A | 60Hz |

## **GALAXY SELECT® SERIES DESIGN**



### Galaxy Select® Series

- **1**-Tool Less Series 316 Stainless Steel Light Bracket
- **2** -Non-servicable, Oil Free, Water Cooled Motor with all Stainless Steel Pump Assembly
- 3 360° Available Tie Down Area
- **4** Removable Discharge Tube and Intake Screen for Compact Storage

- **5** Interchangeable Nozzles-Threaded and Tethered
- **6 -** Removable Float Assembly for Easy Access to the Motor/Pump Assembly
- **7-** Easy Rolling Wheels with a Solid Axle
- **8** Twist Locking Screen for Tool Less Removal for Cleaning with Double Handles

Minimum Operating Depth 62"





**BRINGING WATER TO LIFE** 

# **INSTALLATION**





# **CONTROL PANEL**



#### **Control Panel Components**

- Outdoor rated, lockable enclosure constructed of galvanized steel; powder coated gray
- Standard enclosure size 30" x 24" x 8"
- Digital timer with battery back-up
- LED lighting circuit included in all control panels
- Custom control panels for multiple units and options are available
- Franklin sub monitor provides: overcurrent protection undercurrent protection
- Ground fault protection
- Soft Starter and Manual Motor Protector