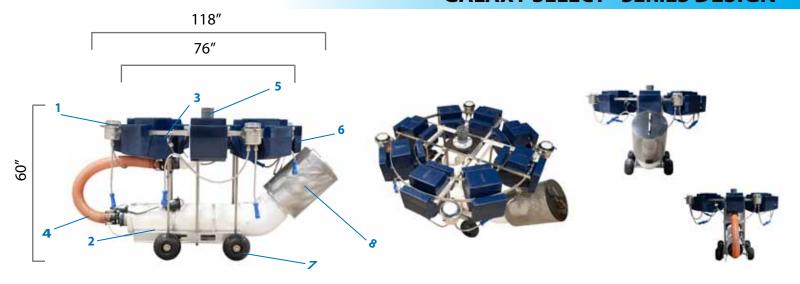

## **GALAXY SELECT® SERIES DESIGN**

### Galaxy Select® Series

- **1**-Tool Less Series 316 Stainless Steel Light Bracket
- **2** -Non-servicable, Oil Free, Water Cooled Motor with all Stainless Steel Pump Assembly
- 3 360° Available Tie Down Area
- **4** Removable Discharge Tube and Intake Screen for Compact Storage

- **5** Interchangeable Nozzles-Threaded and Tethered
- **6 -** Removable Float Assembly for Easy Access to the Motor/Pump Assembly
- **7-** Easy Rolling Wheels with a Solid Axle
- **8** Twist Locking Screen for Tool Less Removal for Cleaning with Double Handles

Minimum Operating Depth 62"

**BRINGING WATER TO LIFE** 