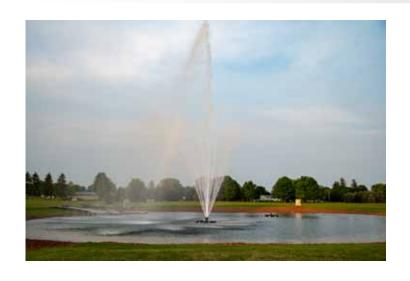

### **ARIES**

| HORSEPOWER                               | 10                                                          | 15                                     | 20                                     | 25                                     |      |
|------------------------------------------|-------------------------------------------------------------|----------------------------------------|----------------------------------------|----------------------------------------|------|
| HT x DIA ft UPPER                        | 47                                                          | 58                                     | 64                                     | 70                                     |      |
| HT x DIA ft LOWER                        | 30 x 60                                                     | 35 x 60                                | 37 x 60                                | 40 x 65                                | 6    |
| ELECTRICAL RATING<br>Ph   VOLTAGE   AMPS | 1   220-240   58A<br>3   220-240   34A<br>3   440-480   17A | 3   220-240   44A<br>3   440-480   22A | 3   220-240   54A<br>3   440-480   27A | 3   220-240   64A<br>3   440-480   32A | 60Hz |