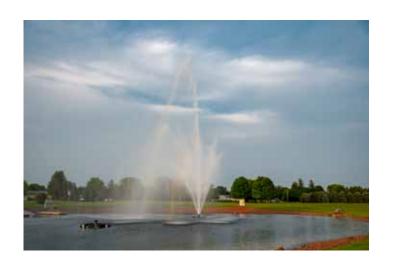

### **AQUARIUS**

| HORSEPOWER                               | 10                                                          | 15                                     | 20                                     | 25                                     |
|------------------------------------------|-------------------------------------------------------------|----------------------------------------|----------------------------------------|----------------------------------------|
| HT x DIA ft UPPER                        | 55                                                          | 65                                     | 70                                     | 80                                     |
| HT x DIA ft LOWER                        | 15 x 55                                                     | 18 x 60                                | 20 x 70                                | 22 x 80                                |
| ELECTRICAL RATING<br>Ph   VOLTAGE   AMPS | 1   220-240   58A<br>3   220-240   34A<br>3   440-480   17A | 3   220-240   44A<br>3   440-480   22A | 3   220-240   54A<br>3   440-480   27A | 3   220-240   64A<br>3   440-480   32A |