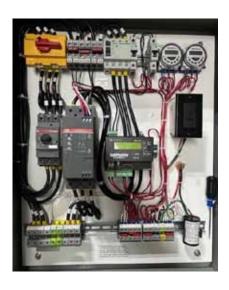

# **CONTROL PANEL**

#### **Control Panel Components**

- Outdoor rated, lockable enclosure constructed of galvanized steel; powder coated gray
- Standard enclosure size 30" x 24" x 8"
- Digital timer with battery back-up
- LED lighting circuit included in all control panels
- Custom control panels for multiple units and options are available
- Franklin sub monitor provides: overcurrent protection undercurrent protection
- Ground fault protection
- Soft Starter and Manual Motor Protector