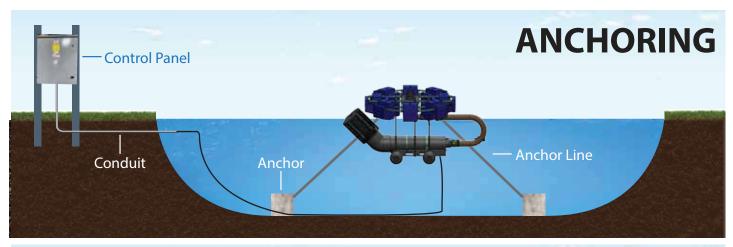

80   17A | 3   220-240   44A<br>3   440-480   22A | 3   220-240   54A<br>3   440-480   27A | 3   220-240   64A<br>3   440-480   32A |

## **GALAXY SELECT® SERIES DESIGN**



### Galaxy Select® Series

- 1 Tool Less Series 316 Stainless Steel Light Bracket
- **2 -**Non-servicable, Oil Free, Water Cooled Motor with all Stainless Steel Pump Assembly
- 3-360° Available Tie Down Area
- **4**-Removable Discharge Tube and Intake Screen for Compact Storage

- **5**-Interchangeable Nozzles-Threaded and Tethered
- **6 -** Removable Float Assembly for Easy Access to the Motor/Pump Assembly
- **7-** Easy Rolling Wheels with a Solid Axle
- **8** Twist Locking Screen for Tool Less Removal for Cleaning with Double Handles

Minimum Operating Depth 62"





**BRINGING WATER TO LIFE** 

# **INSTALLATION**





# **CONTROL PANEL**



#### **Control Panel Components**

- Outdoor rated, lockable enclosure constructed of galvanized steel; powder coated gray
- Standard enclosure size 30" x 24" x 8"
- Digital timer with battery back-up
- LED lighting circuit included in all control panels
- Custom control panels for multiple units and options are available
- Franklin sub monitor provides: overcurrent protection undercurrent protection
- Ground fault protection
- Soft Starter and Manual Motor Protector