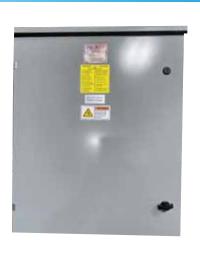

# **CONTROL PANEL**

#### **Control Panel Components**

- Outdoor rated, lockable enclosure constructed of galvanized steel; powder coated gray
- Standard enclosure size 30" x 24" x 8"
- Digital timer with battery back-up
- LED lighting circuit included in all control panels
- Custom control panels for multiple units and options are available
- Franklin sub monitor provides: overcurrent protection undercurrent protection
- Ground fault protection
- Soft Starter and Manual Motor Protector