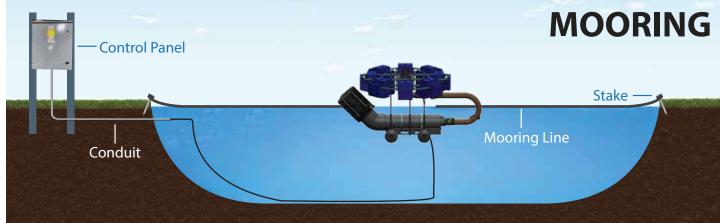

17A | 3   220-240   44A<br>3   440-480   22A | 3   220-240   54A<br>3   440-480   27A | 3   220-240   64A<br>3   440-480   32A |

## **GALAXY SELECT® SERIES DESIGN**



### Galaxy Select® Series

- 1 Tool Less Series 316 Stainless Steel Light Bracket
- **2 -**Non-servicable, Oil Free, Water Cooled Motor with all Stainless Steel Pump Assembly
- 3-360° Available Tie Down Area
- **4**-Removable Discharge Tube and Intake Screen for Compact Storage

- **5**-Interchangeable Nozzles-Threaded and Tethered
- **6 -** Removable Float Assembly for Easy Access to the Motor/Pump Assembly
- **7-** Easy Rolling Wheels with a Solid Axle
- **8** Twist Locking Screen for Tool Less Removal for Cleaning with Double Handles

Minimum Operating Depth 62"





**BRINGING WATER TO LIFE** 

# **INSTALLATION**





# **CONTROL PANEL**



#### **Control Panel Components**

- Outdoor rated, lockable enclosure constructed of galvanized steel; powder coated gray
- Standard enclosure size 30" x 24" x 8"
- Digital timer with battery back-up
- LED lighting circuit included in all control panels
- Custom control panels for multiple units and options are available
- Franklin sub monitor provides: overcurrent protection undercurrent protection
- Ground fault protection
- Soft Starter and Manual Motor Protector