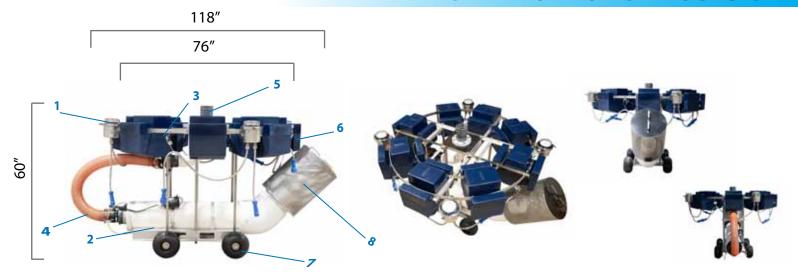

## **GALAXY SELECT® SERIES DESIGN**

### Galaxy Select® Series

- 1 Tool Less Series 316 Stainless Steel Light Bracket
- **2 -**Non-servicable, Oil Free, Water Cooled Motor with all Stainless Steel Pump Assembly
- 3-360° Available Tie Down Area
- **4**-Removable Discharge Tube and Intake Screen for Compact Storage

- **5**-Interchangeable Nozzles-Threaded and Tethered
- **6 -** Removable Float Assembly for Easy Access to the Motor/Pump Assembly
- **7-** Easy Rolling Wheels with a Solid Axle
- **8** Twist Locking Screen for Tool Less Removal for Cleaning with Double Handles

Minimum Operating Depth 62"

**BRINGING WATER TO LIFE** 